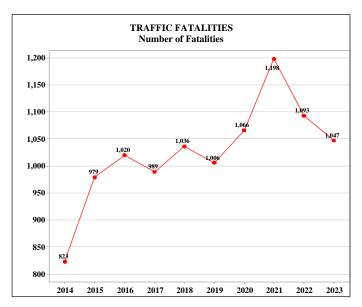

The following are some notable characteristics of traffic collisions for 2023:

- \* Traffic fatalities decreased from 1,093 in 2022 to 1,047
  - ~ Pedestrian fatalities increased from 173 in 2022 to 187
  - ~ Bicyclist fatalities increased from 25 in 2022 to 26
- \* 676 traffic fatalities with access to seatbelts
  - ~ 352 of 676 were not wearing seatbelts (52.1%)
- \* Mileage death rate (MDR) decreased from 1.85 in 2022 to 1.72
- \* Traffic collision injuries increased from 50,172 in 2022 to 51,638

# TRAFFIC COLLISIONS, FATALITIES, NON-FATAL INJURIES, MILEAGE DEATH RATE (MDR), & VEHICLE MILES OF TRAVEL (VMT) 1984 - 2023

| Year    | Collisions | Fatalities | Non-Fatal<br>Injuries | Mileage Death<br>Rate* | Vehicle Miles of<br>Travel** |
|---------|------------|------------|-----------------------|------------------------|------------------------------|
| 1984    | 102,617    | 915        | 28,135                | 3.5                    | 25,900                       |
| 1985    | 111,077    | 949        | 32,388                | 3.6                    | 26,679                       |
| 1986    | 116,573    | 1,059      | 34,689                | 3.7                    | 28,247                       |
| 1987    | 119,344    | 1,087      | 37,287                | 3.6                    | 30,227                       |
| 1988*** | 117,723    | 1,033      | 50,713                | 3.3                    | 31,672                       |
| 1989    | 123,252    | 996        | 49,905                | 3                      | 32,781                       |
| 1990    | 118,989    | 983        | 48,337                | 2.9                    | 34,377                       |
| 1991    | 110,780    | 890        | 47,472                | 2.6                    | 34,452                       |
| 1992    | 110,058    | 807        | 47,820                | 2.3                    | 34,953                       |
| 1993    | 112,983    | 845        | 50,348                | 2.3                    | 36,126                       |
| 1994    | 120,947    | 847        | 56,868                | 2.3                    | 37,238                       |
| 1995    | 125,694    | 882        | 56,008                | 2.3                    | 38,723                       |
| 1996@   | 121,791    | 930        | 57,387                | 2.3                    | 39,646                       |
| 1997    | 102,226    | 903        | 58,057                | 2.2                    | 40,590                       |
| 1998    | 99,817     | 1,001      | 56,801                | 2.3                    | 42,912                       |
| 1999    | 104,484    | 1,064      | 55,322                | 2.4                    | 44,287                       |
| 2000    | 104,203    | 1,063      | 53,721                | 2.4                    | 45,083                       |
| 2001    | 100,165    | 1,060      | 52,350                | 2.3                    | 45,992                       |
| 2002    | 108,280    | 1,053      | 52,095                | 2.2                    | 47,074                       |
| 2003    | 108,886    | 969        | 51,267                | 2                      | 47,816                       |
| 2004    | 110,029    | 1,046      | 51,226                | 2.1                    | 48,737                       |
| 2005    | 111,983    | 1,093      | 49,841                | 2.2                    | 49,196                       |
| 2006    | 112,949    | 1,044      | 50,144                | 2.1                    | 49,801                       |
| 2007    | 112,067    | 1,077      | 49,262                | 2.1                    | 50,580                       |
| 2008    | 107,252    | 921        | 46,925                | 1.9                    | 49,056                       |
| 2009    | 106,864    | 894        | 48,303                | 1.8                    | 48,598                       |
| 2010    | 107,673    | 809        | 48,707                | 1.65                   | 49,124                       |
| 2011    | 101,842    | 828        | 46,057                | 1.7                    | 48,732                       |
| 2012    | 108,261    | 863        | 50,064                | 1.76                   | 48,902                       |
| 2013    | 113,260    | 767        | 50,938                | 1.57                   | 48,987                       |
| 2014    | 119,173    | 823        | 53,029                | 1.65                   | 49,950                       |
| 2015    | 133,961    | 979        | 58,604                | 1.89                   | 51,723                       |
| 2016    | 141,599    | 1,020      | 61,899                | 1.87                   | 54,404                       |
| 2017    | 141,874    | 989        | 60,566                | 1.78                   | 55,496                       |
| 2018    | 142,406    | 1,036      | 58,053                | 1.82                   | 56,836                       |
| 2019    | 141,096    | 1,006      | 58,410                | 1.74                   |                              |
| 2020    | 121,235    | 1,066      | 47,985                | 1.98                   |                              |
| 2021    | 147,724    | 1,198      | 53,596                | 2.08                   | 57,492                       |
| 2022    | 143,426    | 1,093      | 50,172                | 1.85                   | 59,039                       |
| 2023    | 145,761    | 1,047      | 51,638                | 1.72                   | 60,921                       |