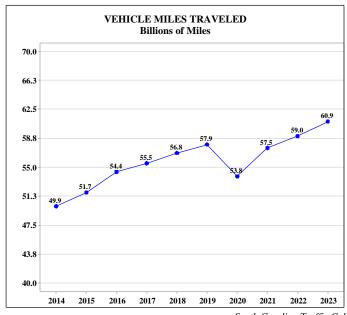

| Other Statistics                  | 2019      | 2020      | 2021      | 2022      | 2023      | Percent Change<br>2022 - 2023 |
|-----------------------------------|-----------|-----------|-----------|-----------|-----------|-------------------------------|
| Economic Loss (billions)          | \$4.89    | \$4.53    | \$5.47    | \$5.41    | \$5.38    | -0.6%                         |
| Vehicle Miles Traveled (billions) | 57.94     | 53.82     | 57.49     | 59.04     | 60.92     | 3.2%                          |
| Roadway Miles                     | 79,234    | 79,190    | 79,190    | 78,448    | 78,438    | 0.0%                          |
| Motor Vehicle Registrations       | 4,717,845 | 4,777,157 | 4,953,452 | 5,053,451 | 5,147,878 | 1.9%                          |
| Licensed Drivers                  | 3,909,045 | 3,946,831 | 4,043,200 | 4,076,484 | 4,119,783 | 1.1%                          |
| Mileage Injury Rate**             | 100.82    | 89.15     | 93.22     | 84.98     | 84.76     | -0.3%                         |
| Mileage Death Rate***             | 1.74      | 1.98      | 2.08      | 1.85      | 1.72      | -7.2%                         |
| Registration Fatality Rate@       | 213.23    | 223.15    | 241.85    | 216.29    | 203.38    | -6.0%                         |

# TRAFFIC COLLISIONS, FATALITIES, NON-FATAL INJURIES, MILEAGE DEATH RATE (MDR), & VEHICLE MILES OF TRAVEL (VMT) 1984 - 2023

| Year    | Collisions | Fatalities | Non-Fatal<br>Injuries | Mileage Death<br>Rate* | Vehicle Miles of<br>Travel** |
|---------|------------|------------|-----------------------|------------------------|------------------------------|
| 1984    | 102,617    | 915        | 28,135                | 3.5                    | 25,900                       |
| 1985    | 111,077    | 949        | 32,388                | 3.6                    | 26,679                       |
| 1986    | 116,573    | 1,059      | 34,689                | 3.7                    | 28,247                       |
| 1987    | 119,344    | 1,087      | 37,287                | 3.6                    | 30,227                       |
| 1988*** | 117,723    | 1,033      | 50,713                | 3.3                    | 31,672                       |
| 1989    | 123,252    | 996        | 49,905                | 3                      | 32,781                       |
| 1990    | 118,989    | 983        | 48,337                | 2.9                    | 34,377                       |
| 1991    | 110,780    | 890        | 47,472                | 2.6                    | 34,452                       |
| 1992    | 110,058    | 807        | 47,820                | 2.3                    | 34,953                       |
| 1993    | 112,983    | 845        | 50,348                | 2.3                    | 36,126                       |
| 1994    | 120,947    | 847        | 56,868                | 2.3                    | 37,238                       |
| 1995    | 125,694    | 882        | 56,008                | 2.3                    | 38,723                       |
| 1996@   | 121,791    | 930        | 57,387                | 2.3                    | 39,646                       |
| 1997    | 102,226    | 903        | 58,057                | 2.2                    | 40,590                       |
| 1998    | 99,817     | 1,001      | 56,801                | 2.3                    | 42,912                       |
| 1999    | 104,484    | 1,064      | 55,322                | 2.4                    | 44,287                       |
| 2000    | 104,203    | 1,063      | 53,721                | 2.4                    | 45,083                       |
| 2001    | 100,165    | 1,060      | 52,350                | 2.3                    | 45,992                       |
| 2002    | 108,280    | 1,053      | 52,095                | 2.2                    | 47,074                       |
| 2003    | 108,886    | 969        | 51,267                | 2                      | 47,816                       |
| 2004    | 110,029    | 1,046      | 51,226                | 2.1                    | 48,737                       |
| 2005    | 111,983    | 1,093      | 49,841                | 2.2                    | 49,196                       |
| 2006    | 112,949    | 1,044      | 50,144                | 2.1                    | 49,801                       |
| 2007    | 112,067    | 1,077      | 49,262                | 2.1                    | 50,580                       |
| 2008    | 107,252    | 921        | 46,925                | 1.9                    | 49,056                       |
| 2009    | 106,864    | 894        | 48,303                | 1.8                    | 48,598                       |
| 2010    | 107,673    | 809        | 48,707                | 1.65                   | 49,124                       |
| 2011    | 101,842    | 828        | 46,057                | 1.7                    | 48,732                       |
| 2012    | 108,261    | 863        | 50,064                | 1.76                   | 48,902                       |
| 2013    | 113,260    | 767        | 50,938                | 1.57                   | 48,987                       |
| 2014    | 119,173    | 823        | 53,029                | 1.65                   | 49,950                       |
| 2015    | 133,961    | 979        | 58,604                | 1.89                   | 51,723                       |
| 2016    | 141,599    | 1,020      | 61,899                | 1.87                   | 54,404                       |
| 2017    | 141,874    | 989        | 60,566                | 1.78                   | 55,496                       |
| 2018    | 142,406    | 1,036      | 58,053                | 1.82                   | 56,836                       |
| 2019    | 141,096    | 1,006      | 58,410                | 1.74                   |                              |
| 2020    | 121,235    | 1,066      | 47,985                | 1.98                   |                              |
| 2021    | 147,724    | 1,198      | 53,596                | 2.08                   | 57,492                       |
| 2022    | 143,426    | 1,093      | 50,172                | 1.85                   | 59,039                       |
| 2023    | 145,761    | 1,047      | 51,638                | 1.72                   | 60,921                       |