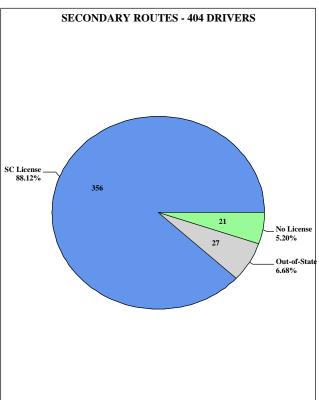

The following are some notable characteristics of traffic collisions for 2023:

- \* Traffic fatalities decreased from 1,093 in 2022 to 1,047
  - ~ Pedestrian fatalities increased from 173 in 2022 to 187
  - ~ Bicyclist fatalities increased from 25 in 2022 to 26
- \* 676 traffic fatalities with access to seatbelts
  - ~ 352 of 676 were not wearing seatbelts (52.1%)
- \* Mileage death rate (MDR) decreased from 1.85 in 2022 to 1.72
- \* Traffic collision injuries increased from 50,172 in 2022 to 51,638

The following are some notable characteristics of the driver in South Carolina for 2023:

- \* Drivers involved in fatal traffic collisions:
  - ~ Males accounted for 67.2%
  - ~ Females accounted for 28.3%
- \* Between the ages of 20 and 24:
  - ~ Males represented:
    - \* 3.7% of all licensed drivers
    - \* 7.7% of drivers involved in fatal traffic collisions
  - ~ Females represented:
    - \* 3.7% of all licensed drivers
    - \* 2.5% of drivers involved in fatal traffic collisions
- \* 91.6% of all primary contributing factors were driver-related
- \* Approximately 1 in every 19 SC licensed drivers were involved in a traffic collision
- \* Between the ages of 15 and 24 involved in a traffic collision:
  - ~ Approximately 1 in every 11 SC licensed male driver
  - ~ Approximately 1 in every 12 SC licensed female driver
- \* Out-of-state drivers account for 14.4% of drivers in traffic collisions
  - ~ Drivers from the following three states make up 48.0% of the out-of-state drivers involved in traffic collisions:
    - \* North Carolina
    - \* Georgia
    - \* Florida