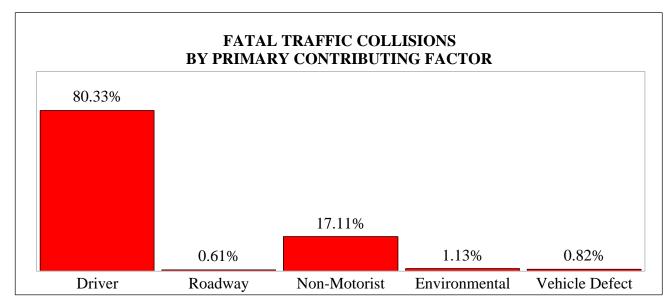

# PRIMARY CONTRIBUTING FACTOR

The primary contributing factor is defined as the primary reason for the traffic collision that serves as the presumptive factor that created the collision situation. This information comes directly from the Uniform Traffic Collision Report Form (TR-310) filled out by the investigating officer. It is important to realize that while the report form has a field for primary contributing factor, it can also report up to four other contributing factors for each traffic collision. Thus, we rely on the investigating officer's judgement as to the primary contributing factor for a traffic collision.

### PRIMARY CONTRIBUTING FACTORS IN SC TRAFFIC COLLISIONS

| Disregarded Signs/Signals/Etc.  Distracted/Inattention  Driving Too Fast for Conditions  Exceeded Authorized Speed Limit  Failed To Yield Right of Way  Ran Off Road  Fatigued/Asleep  Followed Too Closely  Made an Improper Turn  Medical Related  Aggressive Operation of Vehicle | tal<br>sion<br>31<br>5<br>202<br>46<br>97<br>21<br>1 | Injury<br>Collision<br>2,682<br>1,817<br>9,210<br>170<br>9,187<br>432<br>147 | Damage<br>Only<br>Collision<br>4,206<br>7,245<br>28,478<br>192<br>21,006<br>1,073 | <b>Total Collision</b> 6,919 9,067 37,890 408 | Persons<br>Killed<br>33<br>5<br>215 | 101        | Other Injuries 4,426 2,511 |
|--------------------------------------------------------------------------------------------------------------------------------------------------------------------------------------------------------------------------------------------------------------------------------------|------------------------------------------------------|------------------------------------------------------------------------------|-----------------------------------------------------------------------------------|-----------------------------------------------|-------------------------------------|------------|----------------------------|
| Disregarded Signs/Signals/Etc.  Distracted/Inattention  Driving Too Fast for Conditions  Exceeded Authorized Speed Limit  Failed To Yield Right of Way  Ran Off Road  Fatigued/Asleep  Followed Too Closely  Made an Improper Turn  Medical Related  Aggressive Operation of Vehicle | 31<br>5<br>202<br>46<br>97<br>21<br>1                | 2,682<br>1,817<br>9,210<br>170<br>9,187<br>432                               | 4,206<br>7,245<br>28,478<br>192<br>21,006                                         | 6,919<br>9,067<br>37,890<br>408               | 33<br>5<br>215                      | 161<br>101 | 4,426                      |
| Distracted/Inattention Driving Too Fast for Conditions Exceeded Authorized Speed Limit Failed To Yield Right of Way Ran Off Road Fatigued/Asleep Followed Too Closely Made an Improper Turn Medical Related Aggressive Operation of Vehicle                                          | 5<br>202<br>46<br>97<br>21<br>1                      | 1,817<br>9,210<br>170<br>9,187<br>432                                        | 7,245<br>28,478<br>192<br>21,006                                                  | 9,067<br>37,890<br>408                        | 5<br>215                            | 101        |                            |
| Driving Too Fast for Conditions  Exceeded Authorized Speed Limit  Failed To Yield Right of Way  Ran Off Road  Fatigued/Asleep  Followed Too Closely  Made an Improper Turn  Medical Related  Aggressive Operation of Vehicle                                                         | 202<br>46<br>97<br>21<br>1                           | 9,210<br>170<br>9,187<br>432                                                 | 28,478<br>192<br>21,006                                                           | 37,890<br>408                                 | 215                                 |            | 2,511                      |
| Exceeded Authorized Speed Limit Failed To Yield Right of Way Ran Off Road Fatigued/Asleep Followed Too Closely Made an Improper Turn Medical Related Aggressive Operation of Vehicle                                                                                                 | 46<br>97<br>21<br>1                                  | 170<br>9,187<br>432                                                          | 192<br>21,006                                                                     | 408                                           |                                     | 592        |                            |
| Failed To Yield Right of Way Ran Off Road Fatigued/Asleep Followed Too Closely Made an Improper Turn Medical Related Aggressive Operation of Vehicle                                                                                                                                 | 97<br>21<br>1                                        | 9,187<br>432                                                                 | 21,006                                                                            |                                               | 53                                  |            | 12,596                     |
| Ran Off Road Fatigued/Asleep Followed Too Closely Made an Improper Turn Medical Related Aggressive Operation of Vehicle                                                                                                                                                              | 21<br>1                                              | 432                                                                          |                                                                                   | 20 200                                        |                                     | 41         | 234                        |
| Fatigued/Asleep Followed Too Closely Made an Improper Turn Medical Related Aggressive Operation of Vehicle                                                                                                                                                                           | 1                                                    |                                                                              | 1 072                                                                             | 30,290                                        | 99                                  | 476        | 14,376                     |
| Followed Too Closely Made an Improper Turn Medical Related Aggressive Operation of Vehicle                                                                                                                                                                                           | _                                                    | 147                                                                          | 1,073                                                                             | 1,526                                         | 22                                  | 57         | 457                        |
| Made an Improper Turn  Medical Related  Aggressive Operation of Vehicle                                                                                                                                                                                                              | 2                                                    | 17/                                                                          | 273                                                                               | 421                                           | 1                                   | 17         | 189                        |
| Medical Related Aggressive Operation of Vehicle                                                                                                                                                                                                                                      |                                                      | 1,678                                                                        | 7,389                                                                             | 9,069                                         | 2                                   | 13         | 2,288                      |
| Aggressive Operation of Vehicle                                                                                                                                                                                                                                                      | 3                                                    | 427                                                                          | 2,719                                                                             | 3,149                                         | 4                                   | 12         | 585                        |
|                                                                                                                                                                                                                                                                                      | 11                                                   | 696                                                                          | 291                                                                               | 998                                           | 13                                  | 84         | 789                        |
| 0 0 11 10 0                                                                                                                                                                                                                                                                          | 25                                                   | 470                                                                          | 922                                                                               | 1,417                                         | 29                                  | 89         | 646                        |
| Over-Correcting/Over-Steering                                                                                                                                                                                                                                                        | 0                                                    | 85                                                                           | 282                                                                               | 367                                           | 0                                   | 13         | 104                        |
| Swerving To Avoid Object                                                                                                                                                                                                                                                             | 0                                                    | 83                                                                           | 274                                                                               | 357                                           | 0                                   | 5          | 104                        |
| Wrong Side/Wrong Way                                                                                                                                                                                                                                                                 | 53                                                   | 685                                                                          | 1,207                                                                             | 1,945                                         | 60                                  | 122        | 1,179                      |
| Driver Under Influence                                                                                                                                                                                                                                                               | 236                                                  | 2,074                                                                        | 2,504                                                                             | 4,814                                         | 262                                 | 304        | 2,742                      |
| Vision Obscured (Within Unit)                                                                                                                                                                                                                                                        | 0                                                    | 22                                                                           | 152                                                                               | 174                                           | 0                                   | 2          | 26                         |
| Improper Lane Usage/Change                                                                                                                                                                                                                                                           | 20                                                   | 1,496                                                                        | 12,033                                                                            | 13,549                                        | 22                                  | 69         | 2,016                      |
| On Cell Phone                                                                                                                                                                                                                                                                        | 0                                                    | 18                                                                           | 69                                                                                | 87                                            | 0                                   | 0          | 24                         |
| Texting                                                                                                                                                                                                                                                                              | 0                                                    | 11                                                                           | 45                                                                                | 56                                            | 0                                   | 2          | 10                         |
| Other Improper Driver Action                                                                                                                                                                                                                                                         | 18                                                   | 877                                                                          | 6,283                                                                             | 7,178                                         | 20                                  | 37         | 1,128                      |
| Unknown Driver Factor                                                                                                                                                                                                                                                                | 13                                                   | 604                                                                          | 3,259                                                                             | 3,876                                         | 13                                  | 54         | 748                        |
| DRIVER SUBTOTALS                                                                                                                                                                                                                                                                     | 784                                                  | 32,871                                                                       | 99,902                                                                            | 133,557                                       | 853                                 | 2,251      | 47,178                     |
| Debris                                                                                                                                                                                                                                                                               | 1                                                    | 52                                                                           | 737                                                                               | 790                                           | 1                                   | 7          | 58                         |
| Obstruction In Roadway                                                                                                                                                                                                                                                               | 4                                                    | 51                                                                           | 280                                                                               | 335                                           | 5                                   | 7          | 68                         |
| Road Surface Condition (i.e. Wet)                                                                                                                                                                                                                                                    | 0                                                    | 23                                                                           | 74                                                                                | 97                                            | 0                                   | 3          | 25                         |
| Rut, Holes, Bumps                                                                                                                                                                                                                                                                    | 0                                                    | 11                                                                           | 52                                                                                | 63                                            | 0                                   | 1          | 12                         |
| Shoulders (None,Low,Soft,High)                                                                                                                                                                                                                                                       | 0                                                    | 0                                                                            | 3                                                                                 | 3                                             | 0                                   | 0          | 0                          |
| Traffic Control Device (i.e. Missing)                                                                                                                                                                                                                                                | 0                                                    | 7                                                                            | 15                                                                                | 22                                            | 0                                   | 0          | 8                          |
| Work Zone (Constr/Maintenance/Util)                                                                                                                                                                                                                                                  | 0                                                    | 2                                                                            | 12                                                                                | 14                                            | 0                                   | 0          | 2                          |
| Worn, Travel-Polished Surface                                                                                                                                                                                                                                                        | 0                                                    | 0                                                                            | 1                                                                                 | 1                                             | 0                                   | 0          | 0                          |
| Other Roadway Factor                                                                                                                                                                                                                                                                 | 1                                                    | 10                                                                           | 79                                                                                | 90                                            | 1                                   | 3          | 14                         |
| Unknown Roadway Factor                                                                                                                                                                                                                                                               | 0                                                    | 8                                                                            | 34                                                                                | 42                                            | 0                                   | 0          | 11                         |
| ROADWAY SUBTOTALS                                                                                                                                                                                                                                                                    | 6                                                    | 164                                                                          | 1,287                                                                             | 1,457                                         | 7                                   | 21         | 198                        |
| Non-Motorist Inattentive                                                                                                                                                                                                                                                             | 1                                                    | 14                                                                           | 0                                                                                 | 15                                            | 1                                   | 1          | 13                         |
| Lying &/Or Illegally In Roadway                                                                                                                                                                                                                                                      | 90                                                   | 223                                                                          | 13                                                                                | 326                                           | 90                                  | 68         | 177                        |
| Non-Motorist Failed To Yield ROW                                                                                                                                                                                                                                                     | 12                                                   | 48                                                                           | 3                                                                                 | 63                                            | 13                                  | 10         | 41                         |
| Not Visible (Dark Clothing)                                                                                                                                                                                                                                                          | 7                                                    | 27                                                                           | 2                                                                                 | 36                                            | 7                                   | 4          | 23                         |
| Non-Motorist Disregarded Signs/Signals/Etc.                                                                                                                                                                                                                                          | 0                                                    | 24                                                                           | 2                                                                                 | 26                                            | 0                                   | 5          |                            |
| Improper Crossing                                                                                                                                                                                                                                                                    | 25                                                   | 175                                                                          | 13                                                                                | 213                                           | 25                                  |            |                            |
| Darting                                                                                                                                                                                                                                                                              | 2                                                    | 26                                                                           | 0                                                                                 | 28                                            | 2                                   |            | 18                         |
| Non-Motorist Wrong Side Of Road                                                                                                                                                                                                                                                      | 1                                                    | 21                                                                           | 0                                                                                 | 22                                            | 1                                   | 1          | 20                         |
| Other Non-Motorist Factor                                                                                                                                                                                                                                                            | 3                                                    | 28                                                                           | 1                                                                                 | 32                                            | 3                                   | 4          | 24                         |
| Unknown Non-Motorist Factor                                                                                                                                                                                                                                                          | 1                                                    | 4                                                                            | 0                                                                                 | 5                                             | 1                                   | 1          | 3                          |
| Non-Motorist Under Influence                                                                                                                                                                                                                                                         | 25                                                   | 10                                                                           | 0                                                                                 | 35                                            | 25                                  | 4          | 7                          |
| Other Person Under Influence                                                                                                                                                                                                                                                         | 0                                                    | 3                                                                            | 0                                                                                 | 3                                             | 0                                   |            | 4                          |
| NON-MOTORIST SUBTOTAL                                                                                                                                                                                                                                                                | 167                                                  | 603                                                                          | 34                                                                                | 804                                           | 168                                 | -          | 502                        |

| CONTRIBUTING FACTOR          | Fatal<br>Collision | Injury<br>Collision | Property<br>Damage<br>Only<br>Collision | Total<br>Collision | Persons<br>Killed | Persons<br>Seriously<br>Injured | Persons<br>Other<br>Injuries |
|------------------------------|--------------------|---------------------|-----------------------------------------|--------------------|-------------------|---------------------------------|------------------------------|
| Animal In Road               | 7                  | 533                 | 7,003                                   | 7,543              | 7                 | 39                              | 617                          |
| Glare                        | 1                  | 19                  | 62                                      | 82                 | 1                 | 1                               | 27                           |
| Obstruction                  | 2                  | 39                  | 269                                     | 310                | 2                 | 5                               | 50                           |
| Weather Condition            | 0                  | 21                  | 92                                      | 113                | 0                 | 2                               | 27                           |
| Other Environmental Factor   | 1                  | 24                  | 62                                      | 87                 | 1                 | 2                               | 33                           |
| Unknown Environmental Factor | 0                  | 4                   | 7                                       | 11                 | 0                 | 0                               | 4                            |
| ENVIRONMENTAL SUBTOTAL       | 11                 | 640                 | 7,495                                   | 8,146              | 11                | 49                              | 758                          |
| Brakes                       | 0                  | 95                  | 216                                     | 311                | 0                 | 4                               | 142                          |
| Steering                     | 0                  | 23                  | 80                                      | 103                | 0                 | 2                               | 23                           |
| Power Plant                  | 0                  | 7                   | 22                                      | 29                 | 0                 | 0                               | 9                            |
| Tires/Wheels                 | 4                  | 129                 | 563                                     | 696                | 4                 | 6                               | 162                          |
| Lights                       | 1                  | 33                  | 32                                      | 66                 | 1                 | 2                               | 47                           |
| Signals                      | 0                  | 1                   | 0                                       | 1                  | 0                 | 0                               | 1                            |
| Windows/Windshield           | 0                  | 0                   | 2                                       | 2                  | 0                 | 0                               | 0                            |
| Restraint Systems            | 0                  | 0                   | 9                                       | 9                  | 0                 | 0                               | 0                            |
| Truck Coupling               | 0                  | 4                   | 32                                      | 36                 | 0                 | 0                               | 6                            |
| Cargo                        | 0                  | 12                  | 205                                     | 217                | 0                 | 0                               | 14                           |
| Fuel System                  | 0                  | 6                   | 14                                      | 20                 | 0                 | 2                               | 7                            |
| Other Vehicle Defect         | 2                  | 39                  | 120                                     | 161                | 2                 | 5                               | 59                           |
| Unknown Vehicle Defect       | 1                  | 30                  | 115                                     | 146                | 1                 | 1                               | 44                           |
| VEHICLE DEFECT SUBTOTAL      | 8                  | 379                 | 1,410                                   | 1,797              | 8                 | 22                              | 514                          |
| TOTALS                       | 976                | 34,657              | 110,128                                 | 145,761            | 1,047             | 2,488                           | 49,150                       |