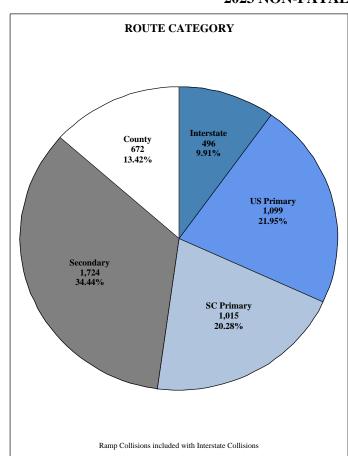

Note: The day(s) with the highest number of fatalities is highlighted for each month.