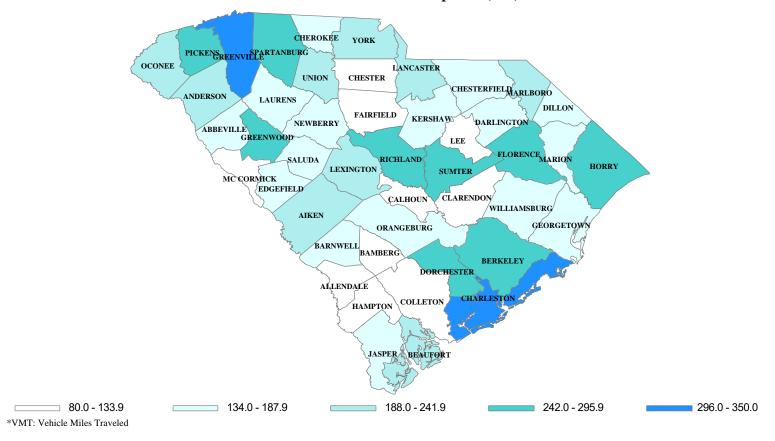

|
| City/County Police/Other**    | 179                | 920                            | 13,844                       | 43,765            | 58,708              | 191               | 1,094                           | 21,001                       |
| TOTALS                        | 976                | 2,041                          | 32,616                       | 110,128           | 145,761             | 1,047             | 2,488                           | 49,150                       |

<sup>\*</sup>Property Damage Only

<sup>\*\*</sup>Includes Federal or Military Police, Public Utility/Service Commissions, Other Police Agencies, Non-Law Enforcement Agencies, and Agencies Not Stated





### **HIGHWAY PATROL TROOPS**



### 2023 South Carolina Traffic Collisions per 100,000,000 VMT\*



### 2023 South Carolina Traffic Fatalities per 100,000,000 VMT\*



South Carolina Traffic Collision Fact Book 2023 South Carolina Department of Public Safety

| 2023 COLLISIONS BY ROUTE CATEGORY |                    |                                |                              |                   |                     |                   |                                 |                              |  |
|-----------------------------------|--------------------|--------------------------------|------------------------------|-------------------|---------------------|-------------------|---------------------------------|------------------------------|--|
| Route<br>Category                 | Fatal<br>Collision | Serious<br>Injury<br>Collision | Other<br>Injury<br>Collision | PDO*<br>C