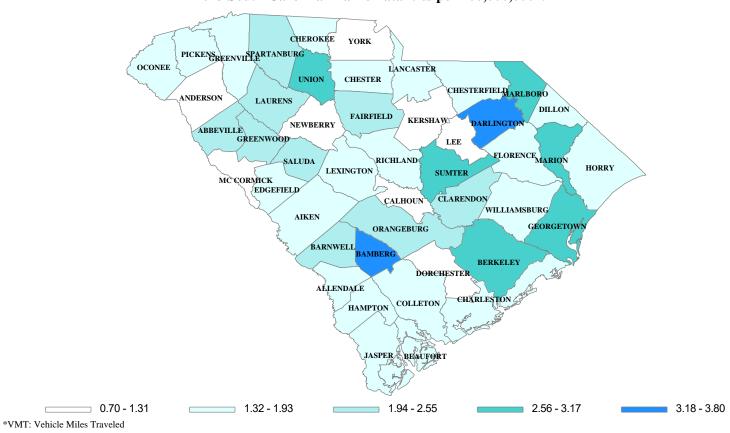

# MILEAGE DEATH RATE (MDR) Deaths per 100 Million Vehicle Miles Traveled

Mileage Death Rate (MDR) is a calculation based on the miles traveled by vehicles within a state or US and the number of deaths in the state or US. The rate is used to help make comparisons between the states since each state is different in size, population, etc. Direct comparisons based solely on fatalities can be misleading without other data and their statistics.

MDR changes are affected by the changes in fatalities and Vehicle Miles Traveled (VMT). MDR goes up as fatalities increase and down as VMT increases. A larger increase in VMT than fatalities will reduce the MDR.