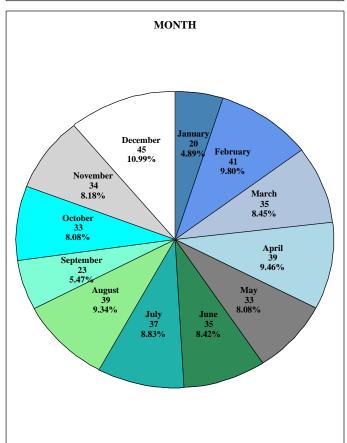

| 4.9%             | 791                        | 392                     | 49.6%            | 2,211                | 461                     | 20.9%            |
| 2023 | SC     | 787                           | 48                      | 6.1%             | 682                        | 499                     | 73.2%            | 1,469                | 547                     | 37.2%            |
| 2023 | US     | 32,770                        | 6,169                   | 18.8%            | 25,169                     | 14,946                  | 59.4%            | 57,939               | 21,115                  | 36.4%            |

<sup>\*</sup>Source - NHTSA. Based on the IMPUTED BAC of all Involved Drivers with Unknown BAC's

#### 2023 ALCOHOL IMPAIRED (.08+) DRIVING FATALITIES\*









<sup>\*</sup>Source - NHTSA. Based on the IMPUTED BAC of all Involved Drivers with Unknown BAC's

#### NON-FATAL COLLISIONS INVOLVING DUI (ALCOHOL AND/OR DRUGS)\*

|              |       | NON-FAT | CAL DUI CO | LLISIONS |       |              |
|--------------|-------|---------|------------|----------|-------|--------------|
| County       | 2019  | 2020    | 2021       | 2022     | 2023  | County Total |
| Abbeville    | 26    | 30      | 21         | 19       | 21    | 117          |
| Aiken        | 195   | 169     | 189        | 163      | 158   | 874          |
| Allendale    | 8     | 5       | 4          | 9        | 5     | 31           |
| Anderson     | 191   | 198     | 210        | 185      | 230   | 1,014        |
| Bamberg      | 18    | 16      | 13         | 6        |