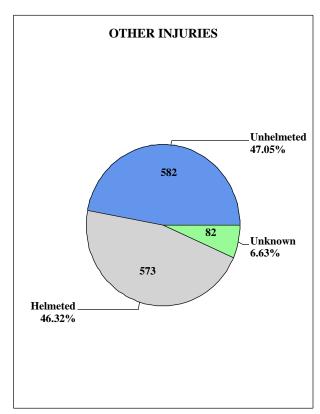

2021  | 2,146               | 160                 | 166                | 1,547                            | 1,820              | 439                        | 118,963                     |
| 2022  | 2,032               | 143                 | 147                | 1,435                            | 1,684              | 454                        | 121,921                     |
| 2023  | 2,134               | 125                 | 128                | 1,494                            | 1,754              | 515                        | 123,316                     |

<sup>\*</sup>Includes all fatalities (not just motorcyclists) in motorcycle involved traffic collisions. #2004-Registrations include 2-wheel and 3-wheel motorcycles.





#### 2023 MOTORCYCLIST HELMET USAGE BY INJURY SEVERITY









## Traffic Collisions Involving an Other Motorbike

|                                                                                                                                                                                                                                                                                                                                   | Fatal                                                                                                                          | Injury                                                                                                                                 | PDO*