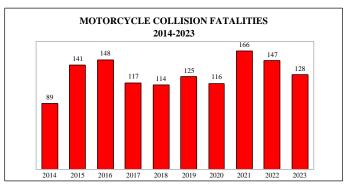

| Fatalities From Collisions<br>Involving*: | 2019 | 2020 | 2021 | 2022 | 2023 | Percent Change<br>2022 - 2023 |
|-------------------------------------------|------|------|------|------|------|-------------------------------|
| Automobile                                | 496  | 582  | 645  | 528  | 538  | 1.9%                          |
| Pickup Truck                              | 250  | 271  | 295  | 294  | 274  | -6.8%                         |
| Truck Tractor                             | 82   | 86   | 99   | 81   | 87   | 7.4%                          |
| Other Truck                               | 31   | 39   | 44   | 35   | 31   | -11.4%                        |
| Full Size Van                             | 31   | 20   | 34   | 22   | 27   | 22.7%                         |
| Mini Van                                  | 50   | 38   | 40   | 27   | 37   | 37.0%                         |
| SUV                                       | 313  | 305  | 361  | 357  | 336  | -5.9%                         |
| Motorcycle                                | 125  | 116  | 166  | 147  | 128  | -12.9%                        |
| Other Motorbike                           | 33   | 22   | 27   | 23   | 27   | 17.4%                         |
| Pedalcycle                                | 27   | 16   | 23   | 25   | 26   | 4.0%                          |
| Animal Drawn Vehicle                      | 0    | 0    | 0    | 0    | 0    | 0.0%                          |
| Animal - Ridden                           | 0    | 0    | 0    | 0    | 0    | 0.0%                          |
| Pedestrian                                | 168  | 191  | 194  | 173  | 188  | 8.7%                          |
| Train                                     | 1    | 0    | 0    | 7    | 4    | -42.9%                        |
| School Bus                                | 2    | 1    | 0    | 4    | 4    | 0.0%                          |
| Passenger Bus                             | 3    | 1    | 5    | 0    | 0    | 0.0%                          |
| Other                                     | 11   | 11   | 17   | 11   | 8    | -27.3%                        |
| Unknown (Hit & Run Only)                  | 8    | 11   | 13   | 15   | 14   | -6.7%                         |