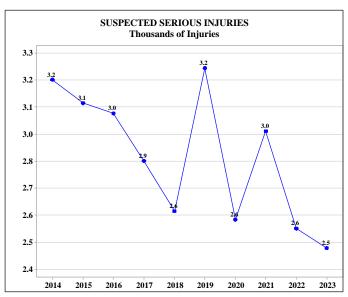

### SOUTH CAROLINA TRAFFIC COLLISON QUICK FACTS 2023

| Collision Statistics            | 2019    | 2020    | 2021    | 2022    | 2023    | Percent Change<br>2022 - 2023 |
|---------------------------------|---------|---------|---------|---------|---------|-------------------------------|
| Fatal Collisions                | 927     | 964     | 1,112   | 1,018   | 976     | -4.1%                         |
| Serious Injury Collisions       | 2,629   | 2,196   | 2,392   | 2,130   | 2,041   | -4.2%                         |
| Other Injury Collisions         | 35,903  | 30,673  | 34,068  | 31,951  | 32,616  | 2.1%                          |
| Property Damage Only Collisions | 101,637 | 87,402  | 110,152 | 108,327 | 110,128 | 1.7%                          |
| Total Collisions                | 141,096 | 121,235 | 147,724 | 143,426 | 145,761 | 1.6%                          |
| Persons Killed                  | 1,006   | 1,066   | 1,198   | 1,093   | 1,047   | -4.2%                         |
| Persons Seriously Injured       | 3,237   | 2,607   | 2,975   | 2,570   | 2,488   | -3.2%                         |
| Persons Other Injuries          | 55,173  | 45,378  | 50,621  | 47,602  | 49,150  | 3.3%                          |