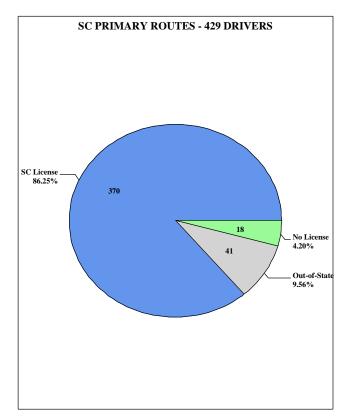

The following are some notable characteristics of traffic collisions for 2023:

- \* Traffic fatalities decreased from 1,093 in 2022 to 1,047
  - ~ Pedestrian fatalities increased from 173 in 2022 to 187
  - ~ Bicyclist fatalities increased from 25 in 2022 to 26
- \* 676 traffic fatalities with access to seatbelts
  - ~ 352 of 676 were not wearing seatbelts (52.1%)
- \* Mileage death rate (MDR) decreased from 1.85 in 2022 to 1.72
- \* Traffic collision injuries increased from 50,172 in 2022 to 51,638

The following are some notable characteristics of the driver in South Carolina for 2023:

- \* Drivers involved in fatal traffic collisions:
  - ~ Males accounted for 67.2%
  - ~ Females accounted for 28.3%
- \* Between the ages of 20 and 24:
  - ~ Males represented:
    - \* 3.7% of all licensed drivers
    - \* 7.7% of drivers involved in fatal traffic collisions
  - ~ Females represented:
    - \* 3.7% of all licensed drivers
    - \* 2.5% of drivers involved in fatal traffic collisions
- \* 91.6% of all primary contributing factors were driver-related
- \* Approximately 1 in every 19 SC licensed drivers were involved in a traffic collision
- \* Between the ages of 15 and 24 involved in a traffic collision:
  - ~ Approximately 1 in every 11 SC licensed male driver
  - ~ Approximately 1 in every 12 SC licensed female driver
- \* Out-of-state drivers account for 14.4% of drivers in traffic collisions
  - ~ Drivers from the following three states make up 48.0% of the out-of-state drivers involved in traffic collisions:
    - \* North Carolina
    - \* Georgia
    - \* Florida