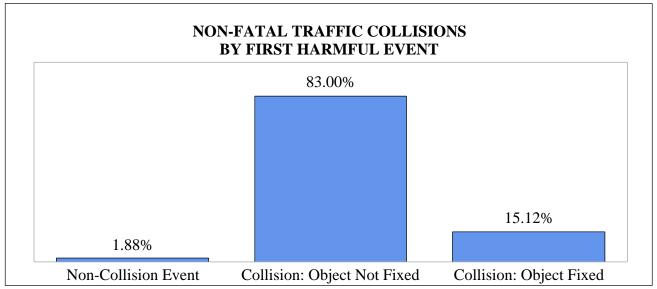

# FIRST HARMFUL EVENT

The first harmful event (FHE) in a traffic collision is defined as the first occurence of injury or property damage in a collision. In 2023, the FHE in 120,799 (82.9%) of the 145,761 reported traffic collisions involved some type of collision between a motor vehicle in transport and an object not fixed. The top two first harmful events, both involving a collision with an object not fixed, were 'Motor Vehicle (In Transport)', 81,697 (67.6% of collisions with an object not fixed) and 'Motor Vehicle (Stopped)', 26,532 (22.0% of collisions with an object not fixed). The third top FHE was 'Animal (Deer Only)' in the 'Collision: Object Not Fixed' group, with 6,514 collisions (4.5% of all collisions). Combined, these three accounted for 78.7% of all reported collisions.

Collisions with an object not fixed accounted for a smaller percentage of the fatal collisions (63.6%) than the property damage only collisons (84.4%). Collisions with a fixed object accounted for a greater percentage of the fatal collisions (31.1%) than for property damage only (14.2%). The leading FHE in fatal collisions was 'Motor Vehicle (In Transport)' with 378 (38.7%). The second leading FHE in fatal collisions was 'Pedestrian' with 153 (15.7%).