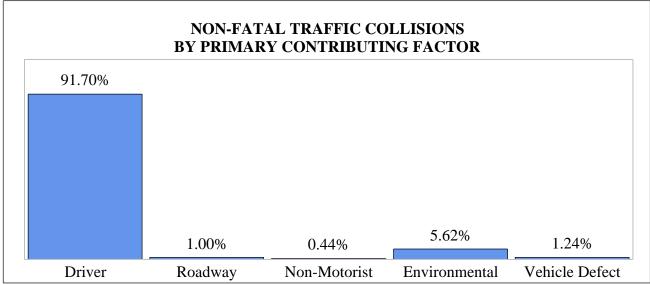

# PRIMARY CONTRIBUTING FACTOR

The primary contributing factor is defined as the primary reason for the traffic collision that serves as the presumptive factor that created the collision situation. This information comes directly from the Uniform Traffic Collision Report Form (TR-310) filled out by the investigating officer. It is important to realize that while the report form has a field for primary contributing factor, it can also report up to four other contributing factors for each traffic collision. Thus, we rely on the investigating officer's judgement as to the primary contributing factor for a traffic collision.

### PRIMARY CONTRIBUTING FACTORS IN SC TRAFFIC COLLISIONS

| Disregarded Signs/Signals/Etc.  Distracted/Inattention  Driving Too Fast for Conditions  Exceeded Authorized Speed Limit  Failed To Yield Right of Way  Ran Off Road  Fatigued/Asleep  Followed Too Closely  Made an Improper Turn  Medical Related  Aggressive Operation of Vehicle | tal<br>sion<br>31<br>5<br>202<br>46<br>97<br>21<br>1 | Injury<br>Collision<br>2,682<br>1,817<br>9,210<br>170<br>9,187<br>432<br>147 | Damage<br>Only<br>Collision<br>4,206<br>7,245<br>28,478<br>192<br>21,006<br>1,073 | <b>Total Collision</b> 6,919 9,067 37,890 408 | Persons<br>Killed<br>33<br>5<br>215 | 101        | Other Injuries 4,426 2,511 |
|--------------------------------------------------------------------------------------------------------------------------------------------------------------------------------------------------------------------------------------------------------------------------------------|------------------------------------------------------|------------------------------------------------------------------------------|-----------------------------------------------------------------------------------|-----------------------------------------------|-------------------------------------|------------|----------------------------|
| Disregarded Signs/Signals/Etc.  Distracted/Inattention  Driving Too Fast for Conditions  Exceeded Authorized Speed Limit  Failed To Yield Right of Way  Ran Off Road  Fatigued/Asleep  Followed Too Closely  Made an Improper Turn  Medical Related  Aggressive Operation of Vehicle | 31<br>5<br>202<br>46<br>97<br>21<br>1                | 2,682<br>1,817<br>9,210<br>170<br>9,187<br>432                               | 4,206<br>7,245<br>28,478<br>192<br>21,006                                         | 6,919<br>9,067<br>37,890<br>408               | 33<br>5<br>215                      | 161<br>101 | 4,426                      |
| Distracted/Inattention Driving Too Fast for Conditions Exceeded Authorized Speed Limit Failed To Yield Right of Way Ran Off Road Fatigued/Asleep Followed Too Closely Made an Improper Turn Medical Related Aggressive Operation of Vehicle                                          | 5<br>202<br>46<br>97<br>21<br>1                      | 1,817<br>9,210<br>170<br>9,187<br>432                                        | 7,245<br>28,478<br>192<br>21,006                                                  | 9,067<br>37,890<br>408                        | 5<br>215                            | 101        |                            |
| Driving Too Fast for Conditions  Exceeded Authorized Speed Limit  Failed To Yield Right of Way  Ran Off Road  Fatigued/Asleep  Followed Too Closely  Made an Improper Turn  Medical Related  Aggressive Operation of Vehicle                                                         | 202<br>46<br>97<br>21<br>1                           | 9,210<br>170<br>9,187<br>432                                                 | 28,478<br>192<br>21,006                                                           | 37,890<br>408                                 | 215                                 |            | 2,511                      |
| Exceeded Authorized Speed Limit Failed To Yield Right of Way Ran Off Road Fatigued/Asleep Followed Too Closely Made an Improper Turn Medical Related Aggressive Operation of Vehicle                                                                                                 | 46<br>97<br>21<br>1                                  | 170<br>9,187<br>432                                                          | 192<br>21,006                                                                     | 408                                           |                                     | 592        |                            |
| Failed To Yield Right of Way Ran Off Road Fatigued/Asleep Followed Too Closely Made an Improper Turn Medical Related Aggressive Operation of Vehicle                                                                                                                                 | 97<br>21<br>1                                        | 9,187<br>432                                                                 | 21,006                                                                            |                                               | 53                                  |            | 12,596                     |
| Ran Off Road Fatigued/Asleep Followed Too Closely Made an Improper Turn Medical Related Aggressive Operation of Vehicle                                                                                                                                                              | 21<br>1                                              | 432                                                                          |                                                                                   | 20 200                                        |                                     | 41         | 234                        |
| Fatigued/Asleep Followed Too Closely Made an Improper Turn Medical Related Aggressive Operation of Vehicle                                                                                                                                                                           | 1                                                    |                                                                              | 1 072                                                                             | 30,290                                        | 99                                  | 476        | 14,376                     |
| Followed Too Closely Made an Improper Turn Medical Related Aggressive Operation of Vehicle                                                                                                                                                                                           | _                                                    | 147                                                                          | 1,073                                                                             | 1,526                                         | 22                                  | 57         | 457                        |
| Made an Improper Turn  Medical Related  Aggressive Operation of Vehicle                                                                                                                                                                                                              | 2                                                    | 17/                                                                          | 273                                                                               | 421                                           | 1                                   | 17         | 189                        |
| Medical Related Aggressive Operation of Vehicle                                                                                                                                                                                                                                      |                                                      | 1,678                                                                        | 7,389                                                                             | 9,069                                         | 2                                   | 13         | 2,288                      |
| Aggressive Operation of Vehicle                                                                                                                                                                                                                                                      | 3                                                    | 427                                                                          | 2,719                                                                             | 3,149                                         | 4                                   | 12         | 585                        |
|                                                                                                                                                                                                                                                                                      | 11                                                   | 696                                                                          | 291                                                                               | 998                                           | 13                                  | 84         | 789                        |
| 0 0 11 10 0                                                                                                                                                                                                                                                                          | 25                                                   | 470                                                                          | 922                                                                               | 1,417                                         | 29                                  | 89         | 646                        |
| Over-Correcting/Over-Steering                                                                                                                                                                                                                                                        | 0                                                    | 85                                                                           | 282                                                                               | 367                                           | 0                                   | 13         | 104                        |
| Swerving To Avoid Object                                                                                                                                                                                                                                                             | 0                                                    | 83                                                                           | 274                                                                               | 357                                           | 0                                   | 5          | 104                        |
| Wrong Side/Wrong Way                                                                                                                                                                                                                                                                 | 53                                                   | 685                                                                          | 1,207                                                                             | 1,945                                         | 60                                  | 122        | 1,179                      |
| Driver Under Influence                                                                                                                                                                                                                                                               | 236                                                  | 2,074                                                                        | 2,504                                                                             | 4,814                                         | 262                                 | 304        | 2,742                      |
| Vision Obscured (Within Unit)                                                                                                                                                                                                                                                        | 0                                                    | 22                                                                           | 152                                                                               | 174                                           | 0                                   | 2          | 26                         |
| Improper Lane Usage/Change                                                                                                                                                                                                                                                           | 20                                                   | 1,496                                                                        | 12,033                                                                            | 13,549                                        | 22                                  | 69         | 2,016                      |
| On Cell Phone                                                                                                                                                                                                                                                                        | 0                                                    | 18                                                                           | 69                                                                                | 87                                            | 0                                   | 0          | 24                         |
| Texting                                                                                                                                                                                                                                                                              | 0                                                    | 11                                                                           | 45                                                                                | 56                                            | 0                                   | 2          | 10                         |
| Other Improper Driver Action                                                                                                                                                                                                                                                         | 18                                                   | 877                                                                          | 6,283                                                                             | 7,178                                         | 20                                  | 37         | 1,128                      |
| Unknown Driver Factor                                                                                                                                                                                                                                                                | 13                                                   | 604                                                                          | 3,259                                                                             | 3,876                                         | 13                                  | 54         | 748                        |
| DRIVER SUBTOTALS                                                                                                                                                                                                                                                                     | 784                                                  | 32,871                                                                       | 99,902                                                                            | 133,557                                       | 853                                 | 2,251      | 47,178                     |
| Debris                                                                                                                                                                                                                                                                               | 1                                                    | 52                                                                           | 737                                                                               | 790                                           | 1                                   | 7          | 58                         |
| Obstruction In Roadway                                                                                                                                                                                                                                                               | 4                                                    | 51                                                                           | 280                                                                               | 335                                           | 5                                   | 7          | 68                         |
| Road Surface Condition (i.e. Wet)                                                                                                                                                                                                                                                    | 0                                                    | 23                                                                           | 74                                                                                | 97                                            | 0                                   | 3          | 25                         |
| Rut, Holes, Bumps                                                                                                                                                                                                                                                                    | 0                                                    | 11                                                                           | 52                                                                                | 63                                            | 0                                   | 1          | 12                         |
| Shoulders (None,Low,Soft,High)                                                                                                                                                                                                                                                       | 0                                                    | 0                                                                            | 3                                                                                 | 3                                             | 0                                   | 0          | 0                          |
| Traffic Control Device (i.e. Missing)                                                                                                                                                                                                                                                | 0                                                    | 7                                                                            | 15                                                                                | 22                                            | 0                                   | 0          | 8                          |
| Work Zone (Constr/Maintenance/Util)                                                                                                                                                                                                                                                  | 0                                                    | 2                                                                            | 12                                                                                | 14                                            | 0                                   | 0          | 2                          |
| Worn, Travel-Polished Surface                                                                                                                                                                                                                                                        | 0                                                    | 0                                                                            | 1                                                                                 | 1                                             | 0                                   | 0          | 0                          |
| Other Roadway Factor                                                                                                                                                                                                                                                                 | 1                                                    | 10                                                                           | 79                                                                                | 90                                            | 1                                   | 3          | 14                         |
| Unknown Roadway Factor                                                                                                                                                                                                                                                               | 0                                                    | 8                                                                            | 34                                                                                | 42                                            | 0                                   | 0          | 11                         |
| ROADWAY SUBTOTALS                                                                                                                                                                                                                                                                    | 6                                                    | 164                                                                          | 1,287                                                                             | 1,457                                         | 7                                   | 21         | 198                        |
| Non-Motorist Inattentive                                                                                                                                                                                                                                                             | 1                                                    | 14                                                                           | 0                                                                                 | 15                                            | 1                                   | 1          | 13                         |
| Lying &/Or Illegally In Roadway                                                                                                                                                                                                                                                      | 90                                                   | 223                                                                          | 13                                                                                | 326                                           | 90                                  | 68         | 177                        |
| Non-Motorist Failed To Yield ROW                                                                                                                                                                                                                                                     | 12                                                   | 48                                                                           | 3                                                                                 | 63                                            | 13                                  | 10         | 41                         |
| Not Visible (Dark Clothing)                                                                                                                                                                                                                                                          | 7                                                    | 27                                                                           | 2                                                                                 | 36                                            | 7                                   | 4          | 23                         |
| Non-Motorist Disregarded Signs/Signals/Etc.                                                                                                                                                                                                                                          | 0                                                    | 24                                                                           | 2                                                                                 | 26                                            | 0                                   | 5          |                            |
| Improper Crossing                                                                                                                                                                                                                                                                    | 25                                                   | 175                                                                          | 13                                                                                | 213                                           | 25                                  |            |                            |
| Darting                                                                                                                                                                                                                                                                              | 2                                                    | 26                                                                           | 0                                                                                 | 28                                            | 2                                   |            | 18                         |
| Non-Motorist Wrong Side Of Road                                                                                                                                                                                                                                                      | 1                                                    | 21                                                                           | 0                                                                                 | 22                                            | 1                                   | 1          | 20                         |
| Other Non-Motorist Factor                                                                                                                                                                                                                                                            | 3                                                    | 28                                                                           | 1                                                                                 | 32                                            | 3                                   | 4          | 24                         |
| Unknown Non-Motorist Factor                                                                                                                                                                                                                                                          | 1                                                    | 4                                                                            | 0                                                                                 | 5                                             | 1                                   | 1          | 3                          |
| Non-Motorist Under Influence                                                                                                                                                                                                                                                         | 25                                                   | 10                                                                           | 0                                                                                 | 35                                            | 25                                  | 4          | 7                          |
| Other Person Under Influence                                                                                                                                                                                                                                                         | 0                                                    | 3                                                                            | 0                                                                                 | 3                                             | 0                                   |            | 4                          |
| NON-MOTORIST SUBTOTAL                                                                                                                                                                                                                                                                | 167                                                  | 603                                                                          | 34                                                                                | 804                                           | 168                                 | -          | 502                        |

| CONTRIBUTING FACTOR          | Fatal<br>Collision | Injury<br>Collision | Property<br>Damage<br>Only<br>Collision | Total<br>Collision | Persons<br>Killed | Persons<br>Seriously<br>Injured | Persons<br>Other<br>Injuries |
|------------------------------|--------------------|---------------------|-----------------------------------------|--------------------|-------------------|---------------------------------|------------------------------|
| Animal In Road               | 7                  | 533                 | 7,003                                   | 7,543              | 7                 | 39                              | 617                          |
| Glare                        | 1                  | 19                  | 62                                      | 82                 | 1                 | 1                               | 27                           |
| Obstruction                  | 2                  | 39                  | 269                                     | 310                | 2                 | 5                               | 50                           |
| Weather Condition            | 0                  | 21                  | 92                                      | 113                | 0                 | 2                               | 27                           |
| Other Environmental Factor   | 1                  | 24                  | 62                                      | 87                 | 1                 | 2                               | 33                           |
| Unknown Environmental Factor | 0                  | 4                   | 7                                       | 11                 | 0                 | 0                               | 4                            |
| ENVIRONMENTAL SUBTOTAL       | 11                 | 640                 | 7,495                                   | 8,146              | 11                | 49                              | 758                          |
| Brakes                       | 0                  | 95                  | 216                                     | 311                | 0                 | 4                               | 142                          |
| Steering                     | 0                  | 23                  | 80                                      | 103                | 0                 | 2                               | 23                           |
| Power Plant                  | 0                  | 7                   | 22                                      | 29                 | 0                 | 0                               | 9                            |
| Tires/Wheels                 | 4                  | 129                 | 563                                     | 696                | 4                 | 6                               | 162                          |
| Lights                       | 1                  | 33                  | 32                                      | 66                 | 1                 | 2                               | 47                           |
| Signals                      | 0                  | 1                   | 0                                       | 1                  | 0                 | 0                               | 1                            |
| Windows/Windshield           | 0                  | 0                   | 2                                       | 2                  | 0                 | 0                               | 0                            |
| Restraint Systems            | 0                  | 0                   | 9                                       | 9                  | 0                 | 0                               | 0                            |
| Truck Coupling               | 0                  | 4                   | 32                                      | 36                 | 0                 | 0                               | 6                            |
| Cargo                        | 0                  | 12                  | 205                                     | 217                | 0                 | 0                               | 14                           |
| Fuel System                  | 0                  | 6                   | 14                                      | 20                 | 0                 | 2                               | 7                            |
| Other Vehicle Defect         | 2                  | 39                  | 120                                     | 161                | 2                 | 5                               | 59                           |
| Unknown Vehicle Defect       | 1                  | 30                  | 115                                     | 146                | 1                 | 1                               | 44                           |
| VEHICLE DEFECT SUBTOTAL      | 8                  | 379                 | 1,410                                   | 1,797              | 8                 | 22                              | 514                          |
| TOTALS                       | 976                | 34,657              | 110,128                                 | 145,761            | 1,047             | 2,488                           | 49,150                       |