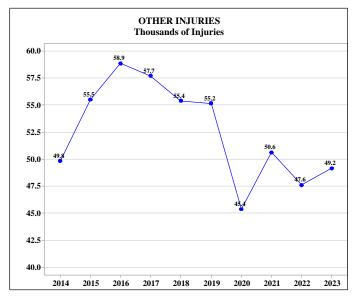

### SOUTH CAROLINA TRAFFIC COLLISON QUICK FACTS 2023

| Collision Statistics            | 2019    | 2020    | 2021    | 2022    | 2023    | Percent Change<br>2022 - 2023 |
|---------------------------------|---------|---------|---------|---------|---------|-------------------------------|
| Fatal Collisions                | 927     | 964     | 1,112   | 1,018   | 976     | -4.1%                         |
| Serious Injury Collisions       | 2,629   | 2,196   | 2,392   | 2,130   | 2,041   | -4.2%                         |
| Other Injury Collisions         | 35,903  | 30,673  | 34,068  | 31,951  | 32,616  | 2.1%                          |
| Property Damage Only Collisions | 101,637 | 87,402  | 110,152 | 108,327 | 110,128 | 1.7%                          |
| Total Collisions                | 141,096 | 121,235 | 147,724 | 143,426 | 145,761 | 1.6%                          |
| Persons Killed                  | 1,006   | 1,066   | 1,198   | 1,093   | 1,047   | -4.2%                         |
| Persons Seriously Injured       | 3,237   | 2,607   | 2,975   | 2,570   | 2,488   | -3.2%                         |
| Persons Other Injuries          | 55,173  | 45,378  | 50,621  | 47,602  | 49,150  | 3.3%                          |