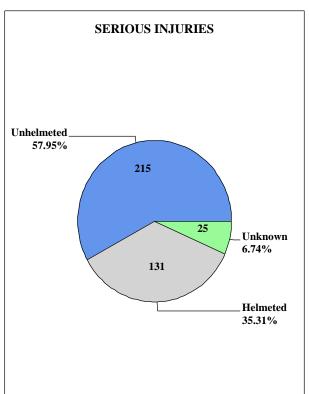

| 2021  | 2,146               | 160                 | 166                | 1,547                            | 1,820              | 439                        | 118,963                     |
| 2022  | 2,032               | 143                 | 147                | 1,435                            | 1,684              | 454                        | 121,921                     |
| 2023  | 2,134               | 125                 | 128                | 1,494                            | 1,754              | 515                        | 123,316                     |

<sup>\*</sup>Includes all fatalities (not just motorcyclists) in motorcycle involved traffic collisions. #2004-Registrations include 2-wheel and 3-wheel motorcycles.





#### 2023 MOTORCYCLIST HELMET USAGE BY INJURY SEVERITY









## Traffic Collisions Involving an Other Motorbike

|                                                                                                                                                                                                                                                                                                                                   | Fatal                                                                                                                          | Injury                                                                                                                                 | PDO*