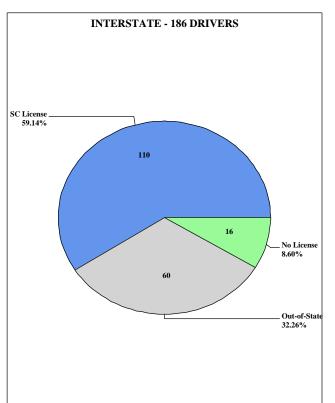

| Wyoming        | 16                      | 0.04%                                 |
| Mississippi          | 152                     | 0.39%                                 | Other/Unknown  | 7,996                   | 20.59%                                |
| Missouri             | 125                     | 0.32%                                 | TOTAL          | 38,828                  | 100.0%                                |

### SOUTH CAROLINA DRIVERS TOTALED 213,894

\*Figures represent drivers of any motor vehicle requiring a valid driver's license. There were 16,857 drivers who did not present a valid driver's license at the time of the collision.



\_\_\_\_ 0%-0.49% 10%-26% 5%-9.9%

# DRIVERS INVOLVED IN FATAL COLLISIONS BY ROUTE CATEGORY AND LICENSE STATE









Note: There were 60 drivers involved in fatal collisions on county routes in 2023 and 8 on a ramp.

# TIME

Both time of day and day of year are important factors when examining the frequency of traffic collisions. For example, the concentration of traffic is heavier at the end of a work day or during a holiday travel period. Furthermore, driver attitudes, driver vision, and driver behavior are influenced by time factors such as weather, time of day, and time of year. On the following pages, statistics are presented regarding time.

The following are some notable characteristics of time in South Carolina for 2023:

- \* Months with the most fatal collisions:
  - ~ December (93)
  - ~ May (92)
  - ~ March (89)
- \* Traffic Fatalities:
  - ~ Weekend
    - \* Friday, Saturday, and Sun