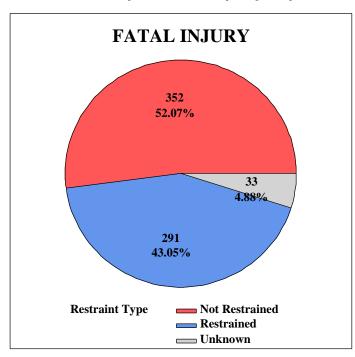

The following are some notable characteristics of traffic collisions for 2023:

- \* Traffic fatalities decreased from 1,093 in 2022 to 1,047
  - ~ Pedestrian fatalities increased from 173 in 2022 to 187
  - ~ Bicyclist fatalities increased from 25 in 2022 to 26
- \* 676 traffic fatalities with access to seatbelts
  - ~ 352 of 676 were not wearing seatbelts (52.1%)
- \* Mileage death rate (MDR) decreased from 1.85 in 2022 to 1.72
- \* Traffic collision injuries increased from 50,172 in 2022 to 51,638