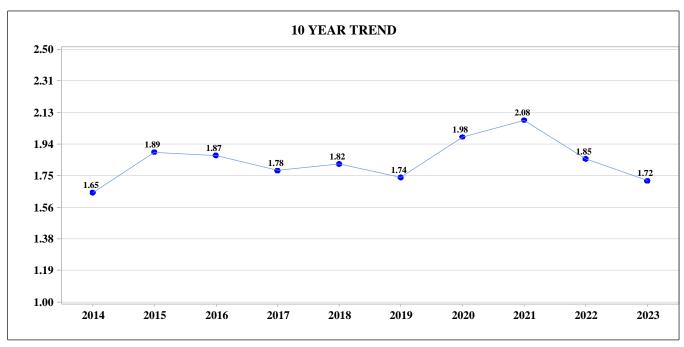

### **TRAFFIC COLLISION TRENDS 2014 - 2023**

# TRAFFIC COLLISIONS, FATALITIES, NON-FATAL INJURIES, MILEAGE DEATH RATE (MDR), & VEHICLE MILES OF TRAVEL (VMT) 1984 - 2023

| Year    | Collisions | Fatalities | Non-Fatal<br>Injuries | Mileage Death<br>Rate* | Vehicle Miles of<br>Travel** |
|---------|------------|------------|-----------------------|------------------------|------------------------------|
| 1984    | 102,617    | 915        | 28,135                | 3.5                    | 25,900                       |
| 1985    | 111,077    | 949        | 32,388                | 3.6                    | 26,679                       |
| 1986    | 116,573    | 1,059      | 34,689                | 3.7                    | 28,247                       |
| 1987    | 119,344    | 1,087      | 37,287                | 3.6                    | 30,227                       |
| 1988*** | 117,723    | 1,033      | 50,713                | 3.3                    | 31,672                       |
| 1989    | 123,252    | 996        | 49,905                | 3                      | 32,781                       |
| 1990    | 118,989    | 983        | 48,337                | 2.9                    | 34,377                       |
| 1991    | 110,780    | 890        | 47,472                | 2.6                    | 34,452                       |
| 1992    | 110,058    | 807        | 47,820                | 2.3                    | 34,953                       |
| 1993    | 112,983    | 845        | 50,348                | 2.3                    | 36,126                       |
| 1994    | 120,947    | 847        | 56,868                | 2.3                    | 37,238                       |
| 1995    | 125,694    | 882        | 56,008                | 2.3                    | 38,723                       |
| 1996@   | 121,791    | 930        | 57,387                | 2.3                    | 39,646                       |
| 1997    | 102,226    | 903        | 58,057                | 2.2                    | 40,590                       |
| 1998    | 99,817     | 1,001      | 56,801                | 2.3                    | 42,912                       |
| 1999    | 104,484    | 1,064      | 55,322                | 2.4                    | 44,287                       |
| 2000    | 104,203    | 1,063      | 53,721                | 2.4                    | 45,083                       |
| 2001    | 100,165    | 1,060      | 52,350                | 2.3                    | 45,992                       |
| 2002    | 108,280    | 1,053      | 52,095                | 2.2                    | 47,074                       |
| 2003    | 108,886    | 969        | 51,267                | 2                      | 47,816                       |
| 2004    | 110,029    | 1,046      | 51,226                | 2.1                    | 48,737                       |
| 2005    | 111,983    | 1,093      | 49,841                | 2.2                    | 49,196                       |
| 2006    | 112,949    | 1,044      | 50,144                | 2.1                    | 49,801                       |
| 2007    | 112,067    | 1,077      | 49,262                | 2.1                    | 50,580                       |
| 2008    | 107,252    | 921        | 46,925                | 1.9                    | 49,056                       |
| 2009    | 106,864    | 894        | 48,303                | 1.8                    | 48,598                       |
| 2010    | 107,673    | 809        | 48,707                | 1.65                   | 49,124                       |
| 2011    | 101,842    | 828        | 46,057                | 1.7                    | 48,732                       |
| 2012    | 108,261    | 863        | 50,064                | 1.76                   | 48,902                       |
| 2013    | 113,260    | 767        | 50,938                | 1.57                   | 48,987                       |
| 2014    | 119,173    | 823        | 53,029                | 1.65                   | 49,950                       |
| 2015    | 133,961    | 979        | 58,604                | 1.89                   | 51,723                       |
| 2016    | 141,599    | 1,020      | 61,899                | 1.87                   | 54,404                       |
| 2017    | 141,874    | 989        | 60,566                | 1.78                   | 55,496                       |
| 2018    | 142,406    | 1,036      | 58,053                | 1.82                   | 56,836                       |
| 2019    | 141,096    | 1,006      | 58,410                | 1.74                   |                              |
| 2020    | 121,235    | 1,066      | 47,985                | 1.98                   |                              |
| 2021    | 147,724    | 1,198      | 53,596                | 2.08                   | 57,492                       |
| 2022    | 143,426    | 1,093      | 50,172                | 1.85                   | 59,039                       |
| 2023    | 145,761    | 1,047      | 51,638                | 1.72                   | 60,921                       |

# MILEAGE DEATH RATE (MDR) Deaths per 100 Million Vehicle Miles Traveled

Mileage Death Rate (MDR) is a calculation based on the miles traveled by vehicles within a state or US and the number of deaths in the state or US. The rate is used to help make comparisons between the states since each state is different in size, population, etc. Direct comparisons based solely on fatalities can be misleading without other data and their statistics.

MDR changes are affected by the changes in fatalities and Vehicle Miles Traveled (VMT). MDR goes up as fatalities increase and down as VMT increases. A larger increase in VMT than fatalities will reduce the MDR.