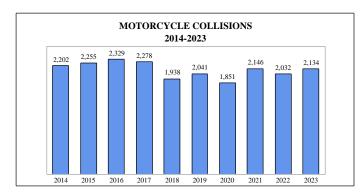

| 383                        | 115,092                     |
| 2021  | 2,146               | 160                 | 166                | 1,547                            | 1,820              | 439                        | 118,963                     |
| 2022  | 2,032               | 143                 | 147                | 1,435                            | 1,684              | 454                        | 121,921                     |
| 2023  | 2,134               | 125                 | 128                | 1,494                            | 1,754              | 515                        | 123,316                     |

<sup>\*</sup>Includes all fatalities (not just motorcyclists) in motorcycle involved traffic collisions. #2004-Registrations include 2-wheel and 3-wheel motorcycles.





#### 2023 MOTORCYCLIST HELMET USAGE BY INJURY SEVERITY









## Traffic Collisions Involving an Other Motorbike

|                                                                                                                                                                                                                                                                                                                                   | Fatal                                                                                                                          | Injury                                                                                                                                 | PDO*