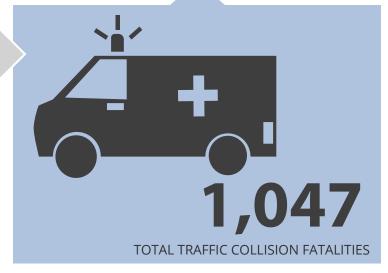

The following are some notable characteristics of traffic collisions for 2023:

- \* Traffic fatalities decreased from 1,093 in 2022 to 1,047
  - ~ Pedestrian fatalities increased from 173 in 2022 to 187
  - ~ Bicyclist fatalities increased from 25 in 2022 to 26
- \* 676 traffic fatalities with access to seatbelts
  - ~ 352 of 676 were not wearing seatbelts (52.1%)
- \* Mileage death rate (MDR) decreased from 1.85 in 2022 to 1.72
- \* Traffic collision injuries increased from 50,172 in 2022 to 51,638

### SOUTH CAROLINA TRAFFIC COLLISON QUICK FACTS 2023

| Collision Statistics            | 2019    | 2020    | 2021    | 2022    | 2023    | Percent Change<br>2022 - 2023 |
|---------------------------------|---------|---------|---------|---------|---------|-------------------------------|
| Fatal Collisions                | 927     | 964     | 1,112   | 1,018   | 976     | -4.1%                         |
| Serious Injury Collisions       | 2,629   | 2,196   | 2,392   | 2,130   | 2,041   | -4.2%                         |
| Other Injury Collisions         | 35,903  | 30,673  | 34,068  | 31,951  | 32,616  | 2.1%                          |
| Property Damage Only Collisions | 101,637 | 87,402  | 110,152 | 108,327 | 110,128 | 1.7%                          |
| Total Collisions                | 141,096 | 121,235 | 147,724 | 143,426 | 145,761 | 1.6%                          |
| Persons Killed                  | 1,006   | 1,066   | 1,198   | 1,093   | 1,047   | -4.2%                         |
| Persons Seriously Injured       | 3,237   | 2,607   | 2,975   | 2,570   | 2,488   | -3.2%                         |
| Persons Other Injuries          | 55,173  | 45,378  | 50,621  | 47,602  | 49,150  | 3.3%                          |