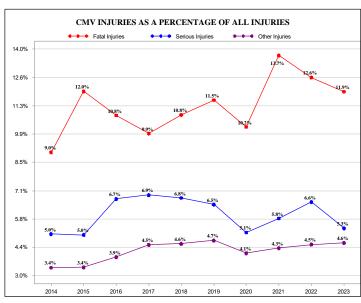

The following are some notable characteristics regarding location in South Carolina in 2023:

- \* County with the highest number of total traffic collisions:
  - ~ Greenville County (16,640)
- \* County with the fewest number of total traffic collisions:
  - ~ Allendale County (109)
- \* County with the highest number of fatal traffic collisions:
  - ~ Spartanburg County (71) Greenville County (71)
- \* County with the fewest number of fatal traffic collisions:
  - ~ McCormick County (1)
- \* The South Carolina Highway Patrol (SCHP) investigated:
  - ~ 56.5% of all traffic collisions in South Carolina
  - ~ 78.7% of all fatal traffic collisions in South Carolina
- \* Highest number of fatal traffic collisions occurred on:
  - ~ Secondary routes
- \* Highest number of traffic collisions occurred on:
  - ~ Secondary routes