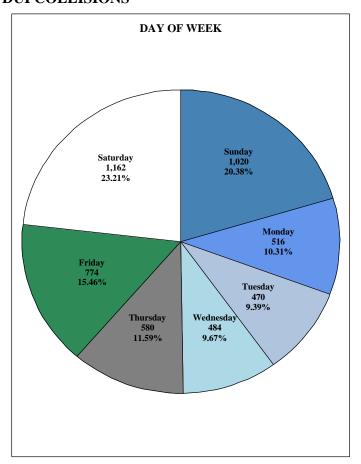

Note: The day(s) with the highest number of fatalities is highlighted for each month.