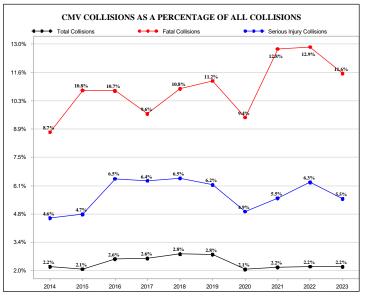

The following are some notable characteristics regarding location in South Carolina in 2023:

- \* County with the highest number of total traffic collisions:
  - ~ Greenville County (16,640)
- \* County with the fewest number of total traffic collisions:
  - ~ Allendale County (109)
- \* County with the highest number of fatal traffic collisions:
  - ~ Spartanburg County (71) Greenville County (71)
- \* County with the fewest number of fatal traffic collisions:
  - ~ McCormick County (1)
- \* The South Carolina Highway Patrol (SCHP) investigated:
  - ~ 56.5% of all traffic collisions in South Carolina
  - ~ 78.7% of all fatal traffic collisions in South Carolina
- \* Highest number of fatal traffic collisions occurred on:
  - ~ Secondary routes
- \* Highest number of traffic collisions occurred on:
  - ~ Secondary routes