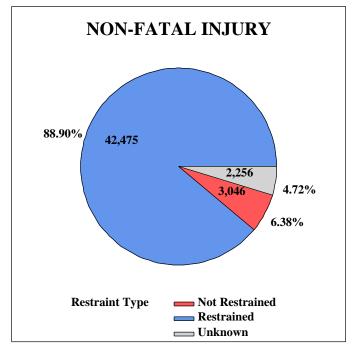

| 18,818             | 4,112                     | 373                         | 155          | 270,956              |
| Not Applicable     | 8,291                                       | 639                | 178                       | 50                          | 17           | 9,175                |
| Deployment Unknown | 5,672                                       | 340                | 112                       | 28                          | 31           | 6,183                |
| TOTALS             | 293,167                                     | 34,996             | 10,987                    | 1,794                       | 676          | 341,620              |

<sup>\*</sup>Includes occupants seated inside the passenger compartment of automobiles, trucks, and vans only.





|                   | 2023 Injury Severity By Ejection Status* |                    |                           |                             |              |               |
|-------------------|------------------------------------------|--------------------|---------------------------|-----------------------------|--------------|---------------|
| Ejection Status   | No Apparent<br>Injury                    | Possible<br>Injury | Suspected<br>Minor Injury | Suspected<br>Serious Injury | Fatal Injury | Total Victims |
| Not Ejected       | 287,052                                  | 34,749             | 10,789                    | 1,622                       | 511          | 334,723       |
| Partially Ejected | 78                                       | 27                 | 24