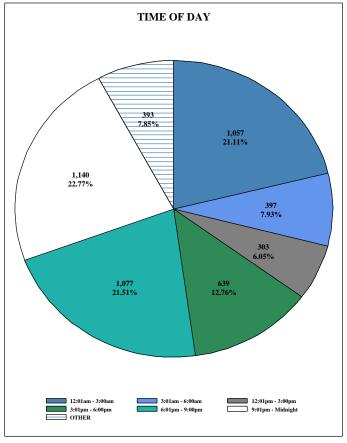

<sup>\*</sup>Property Damage Only

<sup>\*\*</sup>Includes Federal or Military Police, Public Utility/Service Commissions, Other Police Agencies, Non-Law Enforcement Agencies, and Agencies Not Stated