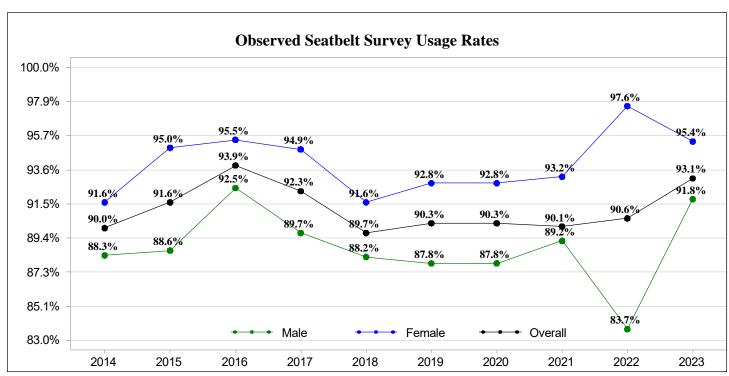

| 152                       | 13                          | 8            | 10,646        |
| Other             | 2,754                                                         | 426                | 72                        | 7                           | 2            | 3,261         |
| Unknown           | 268                                                           | 42                 | 6                         | 1                           | 0            | 317           |
| TOTALS            | 12,515                                                        | 1,655              | 259                       | 40                          | 16           | 14,485        |

<sup>\*</sup>Includes occupants seated inside the passenger compartment of automobiles, trucks, and vans only.







## PART IV - DRIVING UNDER THE INFLUENCE

Alcohol and/or drug related traffic collisions are of special interest to the state of South Carolina. On the following pages, collision statistics are presented based on contributing factors as determined by the investigating officers.

The data presented in this section come from two different sources for fatal and non-fatal collisions:

#### 1) Fatal Collision Data:

The National Highway Traffic Safety Administration (NHTSA) uses a method called 'multiple imputation' when blood alcohol concentration (BAC) values are not available for drivers involved in fatal collisions. This method uses various aspects of a fatal collision to estimate alcohol involvement\BAC levels. NHTSA`s data does not include driving under the influence of drugs.

####