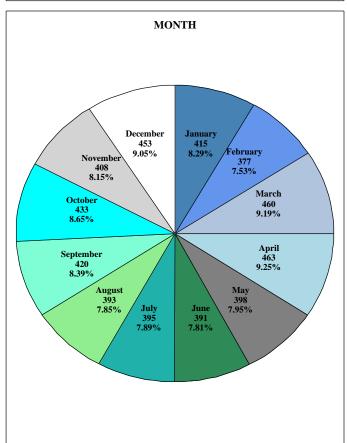

Note: The day(s) with the highest number of fatalities is highlighted for each month.