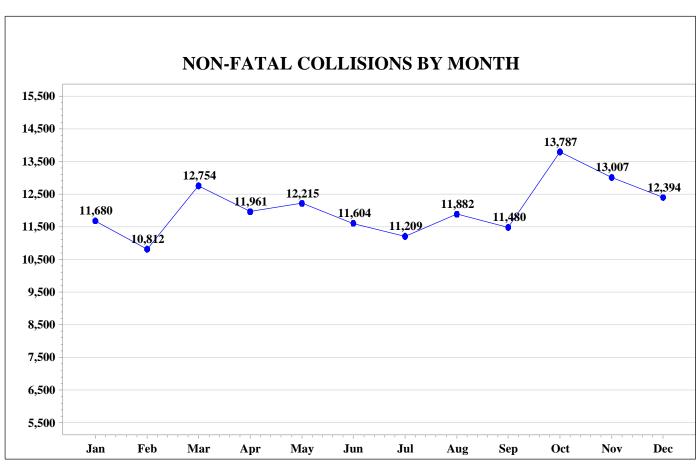

The following are some notable characteristics of traffic collisions for 2023:

- \* Traffic fatalities decreased from 1,093 in 2022 to 1,047
  - ~ Pedestrian fatalities increased from 173 in 2022 to 187
  - ~ Bicyclist fatalities increased from 25 in 2022 to 26
- \* 676 traffic fatalities with access to seatbelts
  - ~ 352 of 676 were not wearing seatbelts (52.1%)
- \* Mileage death rate (MDR) decreased from 1.85 in 2022 to 1.72
- \* Traffic collision injuries increased from 50,172 in 2022 to 51,638

# TRAFFIC COLLISIONS, FATALITIES, NON-FATAL INJURIES, MILEAGE DEATH RATE (MDR), & VEHICLE MILES OF TRAVEL (VMT) 1984 - 2023

| Year    | Collisions | Fatalities | Non-Fatal<br>Injuries | Mileage Death<br>Rate* | Vehicle Miles of<br>Travel** |
|---------|------------|------------|-----------------------|------------------------|------------------------------|
| 1984    | 102,617    | 915        | 28,135                | 3.5                    | 25,900                       |
| 1985    | 111,077    | 949        | 32,388                | 3.6                    | 26,679                       |
| 1986    | 116,573    | 1,059      | 34,689                | 3.7                    | 28,247                       |
| 1987    | 119,344    | 1,087      | 37,287                | 3.6                    | 30,227                       |
| 1988*** | 117,723    | 1,033      | 50,713                | 3.3                    | 31,672                       |
| 1989    | 123,252    | 996        | 49,905                | 3                      | 32,781                       |
| 1990    | 118,989    | 983        | 48,337                | 2.9                    | 34,377                       |
| 1991    | 110,780    | 890        | 47,472                | 2.6                    | 34,452                       |
| 1992    | 110,058    | 807        | 47,820                | 2.3                    | 34,953                       |
| 1993    | 112,983    | 845        | 50,348                | 2.3                    | 36,126                       |
| 1994    | 120,947    | 847        | 56,868                | 2.3                    | 37,238                       |
| 1995    | 125,694    | 882        | 56,008                | 2.3                    | 38,723                       |
| 1996@   | 121,791    | 930        | 57,387                | 2.3                    | 39,646                       |
| 1997    | 102,226    | 903        | 58,057                | 2.2                    | 40,590                       |
| 1998    | 99,817     | 1,001      | 56,801                | 2.3                    | 42,912                       |
| 1999    | 104,484    | 1,064      | 55,322                | 2.4                    | 44,287                       |
| 2000    | 104,203    | 1,063      | 53,721                | 2.4                    | 45,083                       |
| 2001    | 100,165    | 1,060      | 52,350                | 2.3                    | 45,992                       |
| 2002    | 108,280    | 1,053      | 52,095                | 2.2                    | 47,074                       |
| 2003    | 108,886    | 969        | 51,267                | 2                      | 47,816                       |
| 2004    | 110,029    | 1,046      | 51,226                | 2.1                    | 48,737                       |
| 2005    | 111,983    | 1,093      | 49,841                | 2.2                    | 49,196                       |
| 2006    | 112,949    | 1,044      | 50,144                | 2.1                    | 49,801                       |
| 2007    | 112,067    | 1,077      | 49,262                | 2.1                    | 50,580                       |
| 2008    | 107,252    | 921        | 46,925                | 1.9                    | 49,056                       |
| 2009    | 106,864    | 894        | 48,303                | 1.8                    | 48,598                       |
| 2010    | 107,673    | 809        | 48,707                | 1.65                   | 49,124                       |
| 2011    | 101,842    | 828        | 46,057                | 1.7                    | 48,732                       |
| 2012    | 108,261    | 863        | 50,064                | 1.76                   | 48,902                       |
| 2013    | 113,260    | 767        | 50,938                | 1.57                   | 48,987                       |
| 2014    | 119,173    | 823        | 53,029                | 1.65                   | 49,950                       |
| 2015    | 133,961    | 979        | 58,604                | 1.89                   | 51,723                       |
| 2016    | 141,599    | 1,020      | 61,899                | 1.87                   | 54,404                       |
| 2017    | 141,874    | 989        | 60,566                | 1.78                   | 55,496                       |
| 2018    | 142,406    | 1,036      | 58,053                | 1.82                   | 56,836                       |
| 2019    | 141,096    | 1,006      | 58,410                | 1.74                   |                              |
| 2020    | 121,235    | 1,066      | 47,985                | 1.98                   |                              |
| 2021    | 147,724    | 1,198      | 53,596                | 2.08                   | 57,492                       |
| 2022    | 143,426    | 1,093      | 50,172                | 1.85                   | 59,039                       |
| 2023    | 145,761    | 1,047      | 51,638                | 1.72                   | 60,921                       |