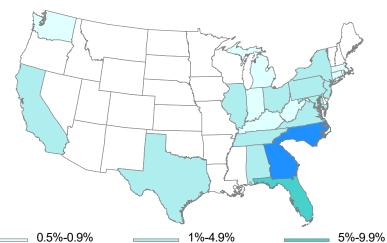

| 0.32%                                 |
| Minnesota            | 112                     | 0.29%                                 | Wyoming        | 16                      | 0.04%                                 |
| Mississippi          | 152                     | 0.39%                                 | Other/Unknown  | 7,996                   | 20.59%                                |
| Missouri             | 125                     | 0.32%                                 | TOTAL          | 38,828                  | 100.0%                                |

### SOUTH CAROLINA DRIVERS TOTALED 213,894

\*Figures represent drivers of any motor vehicle requiring a valid driver's license. There were 16,857 drivers who did not present a valid driver's license at the time of the collision.



\_\_\_\_ 0%-0.49% 10%-26% 5%-9.9%

# DRIVERS INVOLVED IN FATAL COLLISIONS BY ROUTE CATEGORY AND LICENSE STATE









Note: There were 60 drivers involved in fatal collisions on county routes in 2023 and 8 on a ramp.

# TIME

Both time of day and day of year are important factors when examining the frequency of traffic collisions. For example, the concentration of traffic is heavier at the end of a work day or during a holiday travel period. Furthermore, driver attitudes, driver vision, and driver behavior are influenced by time factors such as weather, time of day, and time of year. On the following pages, statistics are presented regarding time.

The following are some notable characteristics of time in South Carolina for 2023:

- \* Months with the most fatal collisions:
  - ~ Decemb