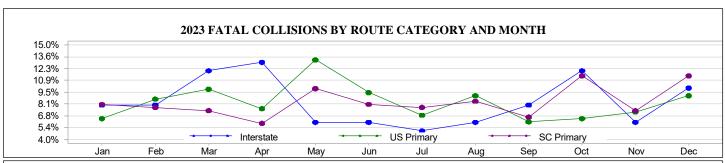

| 3,344               | 19                | 48                              | 1,150                        |
| November    | 19                 | 52                             | 675                          | 2,365             | 3,111               | 19                | 63                              | 1,054                        |
| December    | 24                 | 42                             | 673                          | 2,097             | 2,836               | 27                | 52                              | 1,019                        |
| TOTALS      | 264                | 560                            | 7,871                        | 24,592            | 33,287              | 279               | 684                             | 12,212                       |





| 2023                            | TRAFFIC C          | COLLISION                      | S BY FIRST                   | T HARMFU          | L EVENT L           | OCATION           |                                 |                              |
|---------------------------------|--------------------|--------------------------------|------------------------------|-------------------|---------------------|-------------------|---------------------------------|------------------------------|
| First Harmful Event<br>Location | Fatal<br>Collision | Serious<br>Injury<br>Collision | Other<br>Injury<br>Collision | PDO*<br>Collision | Total<br>Collisions | Persons<br>Killed | Persons<br>Seriously<br>Injured | Persons<br>Other<br>Injuries |
| Gore                            | 3