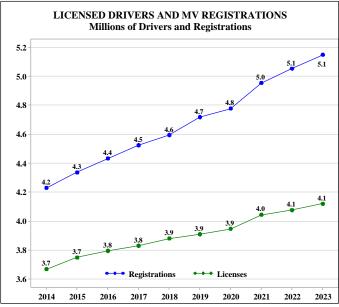

| Other Statistics                  | 2019      | 2020      | 2021      | 2022      | 2023      | Percent Change<br>2022 - 2023 |
|-----------------------------------|-----------|-----------|-----------|-----------|-----------|-------------------------------|
| Economic Loss (billions)          | \$4.89    | \$4.53    | \$5.47    | \$5.41    | \$5.38    | -0.6%                         |
| Vehicle Miles Traveled (billions) | 57.94     | 53.82     | 57.49     | 59.04     | 60.92     | 3.2%                          |
| Roadway Miles                     | 79,234    | 79,190    | 79,190    | 78,448    | 78,438    | 0.0%                          |
| Motor Vehicle Registrations       | 4,717,845 | 4,777,157 | 4,953,452 | 5,053,451 | 5,147,878 | 1.9%                          |
| Licensed Drivers                  | 3,909,045 | 3,946,831 | 4,043,200 | 4,076,484 | 4,119,783 | 1.1%                          |
| Mileage Injury Rate**             | 100.82    | 89.15     | 93.22     | 84.98     | 84.76     | -0.3%                         |
| Mileage Death Rate***             | 1.74      | 1.98      | 2.08      | 1.85      | 1.72      | -7.2%                         |
| Registration Fatality Rate@       | 213.23    | 223.15    | 241.85    | 216.29    | 203.38    | -6.0%                         |