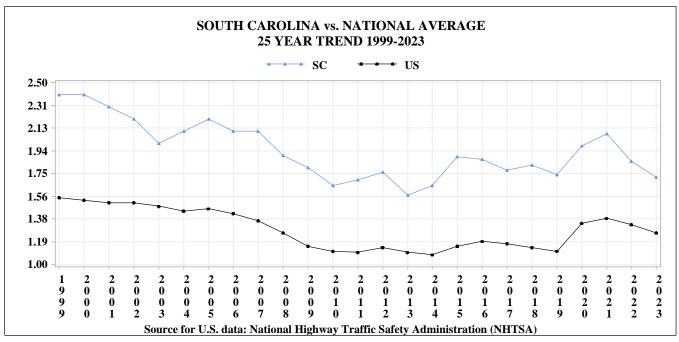

# MILEAGE DEATH RATE (MDR) Deaths per 100 Million Vehicle Miles Traveled

Mileage Death Rate (MDR) is a calculation based on the miles traveled by vehicles within a state or US and the number of deaths in the state or US. The rate is used to help make comparisons between the states since each state is different in size, population, etc. Direct comparisons based solely on fatalities can be misleading without other data and their statistics.

MDR changes are affected by the changes in fatalities and Vehicle Miles Traveled (VMT). MDR goes up as fatalities increase and down as VMT increases. A larger increase in VMT than fatalities will reduce the MDR.