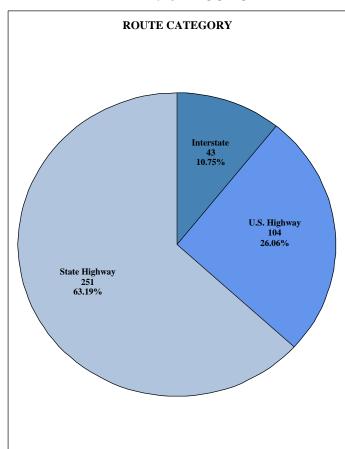

| 4.9%             | 791                        | 392                     | 49.6%            | 2,211                | 461                     | 20.9%            |
| 2023 | SC     | 787                           | 48                      | 6.1%             | 682                        | 499                     | 73.2%            | 1,469                | 547                     | 37.2%            |
| 2023 | US     | 32,770                        | 6,169                   | 18.8%            | 25,169                     | 14,946                  | 59.4%            | 57,939               | 21,115                  | 36.4%            |

<sup>\*</sup>Source - NHTSA. Based on the IMPUTED BAC of all Involved Drivers with Unknown BAC's

#### 2023 ALCOHOL IMPAIRED (.08+) DRIVING FATALITIES\*









<sup>\*</sup>Source - NHTSA. Based on the IMPUTED BAC of all Involved Drivers with Unknown BAC's

#### NON-FATAL COLLISIONS INVOLVING DUI (ALCOHOL AND/OR DRUGS)\*

|              |       | NON-FAT | CAL DUI CO | LLISIONS |       |              |
|--------------|-------|---------|------------|----------|-------|--------------|
| County       | 2019  | 2020    | 2021       | 2022     | 2023  | County Total |
| Abbeville    | 26    | 30      | 21         | 19       | 21    | 117          |
| Aiken        | 195   | 169     | 189        | 163      | 158   | 874          |
| Allendale    | 8     | 5       | 4          | 9        | 5     | 31           |
| Anderson     | 191   | 198     | 210        | 185      | 230   | 1,014        |
| Bamberg      | 18    | 16      | 13         | 6