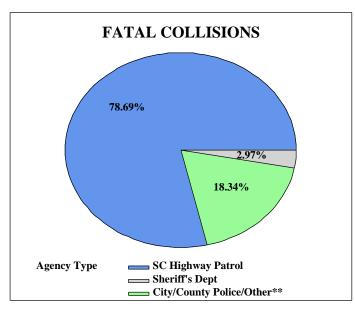

,733               | 29                | 96                              | 1,691                        |
| City/County Police/Other**    | 179                | 920                            | 13,844                       | 43,765            | 58,708              | 191               | 1,094                           | 21,001                       |
| TOTALS                        | 976                | 2,041                          | 32,616                       | 110,128           | 145,761             | 1,047             | 2,488                           | 49,150                       |

<sup>\*</sup>Property Damage Only

<sup>\*\*</sup>Includes Federal or Military Police, Public Utility/Service Commissions, Other Police Agencies, Non-Law Enforcement Agencies, and Agencies Not Stated





### **HIGHWAY PATROL TROOPS**



### 2023 South Carolina Traffic Collisions per 100,000,000 VMT\*



### 2023 South Carolina Traffic Fatalities per 100,000,000 VMT\*



South Carolina Traffic Collision Fact Book 2023 South Carolina Department of Public Safety

| 2023 COLLISIONS BY ROUTE CATEGORY |                    |                                |                              |                   |                     |                   |                                 |                              |  |
|-----------------------------------|--------------------|--------------------------------|------------------------------|-------------------|---------------------|-------------------|---------------------------------|------------------------------|--|
| Route<br>Category