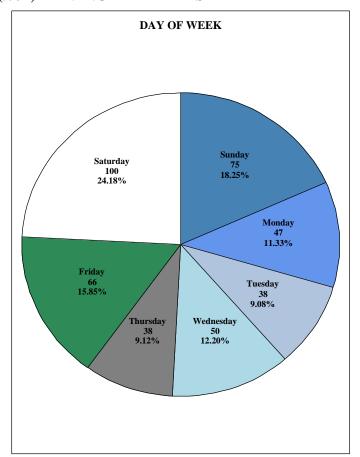

| 4.9%             | 791                        | 392                     | 49.6%            | 2,211                | 461                     | 20.9%            |
| 2023 | SC     | 787                           | 48                      | 6.1%             | 682                        | 499                     | 73.2%            | 1,469                | 547                     | 37.2%            |
| 2023 | US     | 32,770                        | 6,169                   | 18.8%            | 25,169                     | 14,946                  | 59.4%            | 57,939               | 21,115                  | 36.4%            |

<sup>\*</sup>Source - NHTSA. Based on the IMPUTED BAC of all Involved Drivers with Unknown BAC's

#### 2023 ALCOHOL IMPAIRED (.08+) DRIVING FATALITIES\*









<sup>\*</sup>Source - NHTSA. Based on the IMPUTED BAC of all Involved Drivers with Unknown BAC's

#### NON-FATAL COLLISIONS INVOLVING DUI (ALCOHOL AND/OR DRUGS)\*

|              |       | NON-FAT | CAL DUI CO | LLISIONS |       |              |
|--------------|-------|---------|------------|----------|-------|--------------|
| County       | 2019  | 2020    | 2021       | 2022     | 2023  | County Total |
| Abbeville    | 26    | 30      | 21         | 19       | 21    | 117          |
| Aiken        | 195   | 169     | 189        | 163      | 158   | 874          |
| Allendale    | 8     | 5       | 4          | 9        | 5     | 31           |
| Anderson     | 191   | 198     | 210        | 185      | 230   | 1,014        |
| Bamberg      | 18    | 16      | 13         | 6