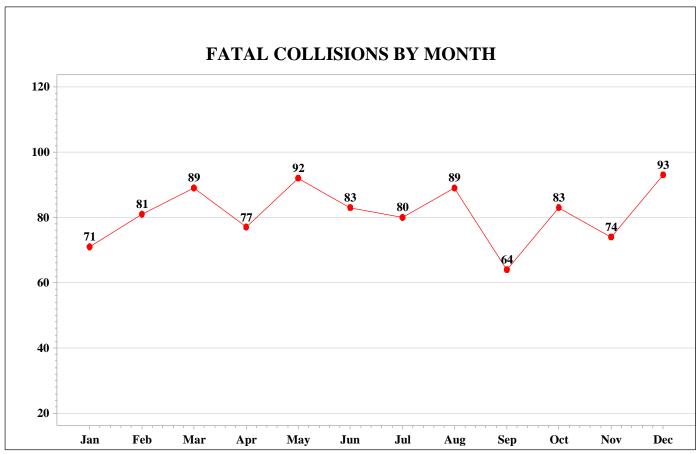

The following are some notable characteristics of traffic collisions for 2023:

- \* Traffic fatalities decreased from 1,093 in 2022 to 1,047
  - ~ Pedestrian fatalities increased from 173 in 2022 to 187
  - ~ Bicyclist fatalities increased from 25 in 2022 to 26
- \* 676 traffic fatalities with access to seatbelts
  - ~ 352 of 676 were not wearing seatbelts (52.1%)
- \* Mileage death rate (MDR) decreased from 1.85 in 2022 to 1.72
- \* Traffic collision injuries increased from 50,172 in 2022 to 51,638

# TRAFFIC COLLISIONS, FATALITIES, NON-FATAL INJURIES, MILEAGE DEATH RATE (MDR), & VEHICLE MILES OF TRAVEL (VMT) 1984 - 2023

| Year    | Collisions | Fatalities | Non-Fatal<br>Injuries | Mileage Death<br>Rate* | Vehicle Miles of<br>Travel** |
|---------|------------|------------|-----------------------|------------------------|------------------------------|
| 1984    | 102,617    | 915        | 28,135                | 3.5                    | 25,900                       |
| 1985    | 111,077    | 949        | 32,388                | 3.6                    | 26,679                       |
| 1986    | 116,573    | 1,059      | 34,689                | 3.7                    | 28,247                       |
| 1987    | 119,344    | 1,087      | 37,287                | 3.6                    | 30,227                       |
| 1988*** | 117,723    | 1,033      | 50,713                | 3.3                    | 31,672                       |
| 1989    | 123,252    | 996        | 49,905                | 3                      | 32,781                       |
| 1990    | 118,989    | 983        | 48,337                | 2.9                    | 34,377                       |
| 1991    | 110,780    | 890        | 47,472                | 2.6                    | 34,452                       |
| 1992    | 110,058    | 807        | 47,820                | 2.3                    | 34,953                       |
| 1993    | 112,983    | 845        | 50,348                | 2.3                    | 36,126                       |
| 1994    | 120,947    | 847        | 56,868                | 2.3                    | 37,238                       |
| 1995    | 125,694    | 882        | 56,008                | 2.3                    | 38,723                       |
| 1996@   | 121,791    | 930        | 57,387                | 2.3                    | 39,646                       |
| 1997    | 102,226    | 903        | 58,057                | 2.2                    | 40,590                       |
| 1998    | 99,817     | 1,001      | 56,801                | 2.3                    | 42,912                       |
| 1999    | 104,484    | 1,064      | 55,322                | 2.4                    | 44,287                       |
| 2000    | 104,203    | 1,063      | 53,721                | 2.4                    | 45,083                       |
| 2001    | 100,165    | 1,060      | 52,350                | 2.3                    | 45,992                       |
| 2002    | 108,280    | 1,053      | 52,095                | 2.2                    | 47,074                       |
| 2003    | 108,886    | 969        | 51,267                | 2                      | 47,816                       |
| 2004    | 110,029    | 1,046      | 51,226                | 2.1                    | 48,737                       |
| 2005    | 111,983    | 1,093      | 49,841                | 2.2                    | 49,196                       |
| 2006    | 112,949    | 1,044      | 50,144                | 2.1                    | 49,801                       |
| 2007    | 112,067    | 1,077      | 49,262                | 2.1                    | 50,580                       |
| 2008    | 107,252    | 921        | 46,925                | 1.9                    | 49,056                       |
| 2009    | 106,864    | 894        | 48,303                | 1.8                    | 48,598                       |
| 2010    | 107,673    | 809        | 48,707                | 1.65                   | 49,124                       |
| 2011    | 101,842    | 828        | 46,057                | 1.7                    | 48,732                       |
| 2012    | 108,261    | 863        | 50,064                | 1.76                   | 48,902                       |
| 2013    | 113,260    | 767        | 50,938                | 1.57                   | 48,987                       |
| 2014    | 119,173    | 823        | 53,029                | 1.65                   | 49,950                       |
| 2015    | 133,961    | 979        | 58,604                | 1.89                   | 51,723                       |
| 2016    | 141,599    | 1,020      | 61,899                | 1.87                   | 54,404                       |
| 2017    | 141,874    | 989        | 60,566                | 1.78                   | 55,496                       |
| 2018    | 142,406    | 1,036      | 58,053                | 1.82                   | 56,836                       |
| 2019    | 141,096    | 1,006      | 58,410                | 1.74                   |                              |
| 2020    | 121,235    | 1,066      | 47,985                | 1.98                   |                              |
| 2021    | 147,724    | 1,198      | 53,596                | 2.08                   | 57,492                       |
| 2022    | 143,426    | 1,093      | 50,172                | 1.85                   | 59,039                       |
| 2023    | 145,761    | 1,047      | 51,638                | 1.72                   | 60,921                       |