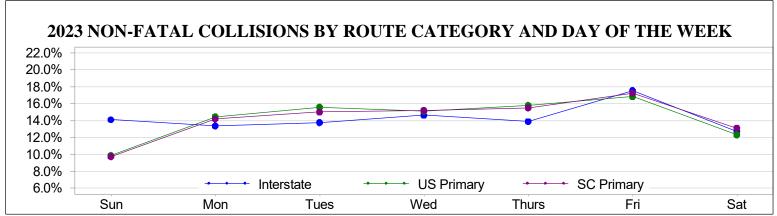

| 5,259               | 40                | 92                              | 1,812                        |
| Friday      | 29                 | 96                             | 1,277                        | 4,183             | 5,585               | 32                | 118                             | 1,973                        |
| Saturday    | 42                 | 98                             | 1,015                        | 2,955             | 4,110               | 45                | 127                             | 1,648                        |
| TOTALS      | 264                | 560                            | 7,871                        | 24,592            | 33,287              | 279               | 684                             | 12,212                       |





|             |                    | 2023 US PR                     | IMARY CO                     | LLISIONS          | BY MONTI            | I                 |                                 |                              |
|-------------|--------------------|--------------------------------|------------------------------|-------------------|---------------------|-------------------|---------------------------------|------------------------------|
| Day of Week | Fatal<br>Collision | Serious<br>Injury<br>Collision | Other<br>Injury<br>Collision | PDO*<br>Collision | Total<br>Collisions | Persons<br>Killed | Persons<br>Seriously<br>Injured | Persons<br>Other<br>Injuries |
| January     | 22                 | 43                             | 748                          | 2,181