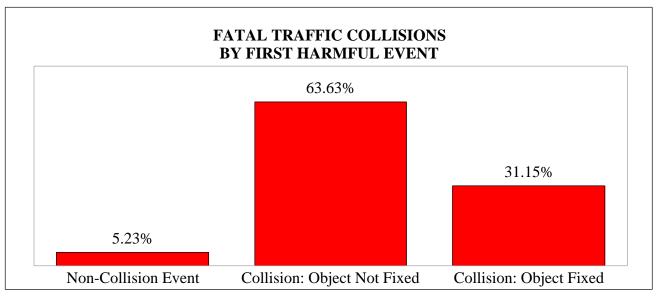

# FIRST HARMFUL EVENT

The first harmful event (FHE) in a traffic collision is defined as the first occurence of injury or property damage in a collision. In 2023, the FHE in 120,799 (82.9%) of the 145,761 reported traffic collisions involved some type of collision between a motor vehicle in transport and an object not fixed. The top two first harmful events, both involving a collision with an object not fixed, were 'Motor Vehicle (In Transport)', 81,697 (67.6% of collisions with an object not fixed) and 'Motor Vehicle (Stopped)', 26,532 (22.0% of collisions with an object not fixed). The third top FHE was 'Animal (Deer Only)' in the 'Collision: Object Not Fixed' group, with 6,514 collisions (4.5% of all collisions). Combined, these three accounted for 78.7% of all reported collisions.

Collisions with an object not fixed accounted for a smaller percentage of the fatal collisions (63.6%) than the property damage only collisons (84.4%). Collisions with a fixed object accounted for a greater percentage of the fatal collisions (31.1%) than for property damage only (14.2%). The leading FHE in fatal collisions was 'Motor Vehicle (In Transport)' with 378 (38.7%). The second leading FHE in fatal collisions was 'Pedestrian' with 153 (15.7%).