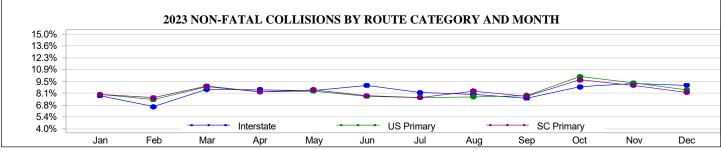

| 3,344               | 19                | 48                              | 1,150                        |
| November    | 19                 | 52                             | 675                          | 2,365             | 3,111               | 19                | 63                              | 1,054                        |
| December    | 24                 | 42                             | 673                          | 2,097             | 2,836               | 27                | 52                              | 1,019                        |
| TOTALS      | 264                | 560                            | 7,871                        | 24,592            | 33,287              | 279               | 684                             | 12,212                       |





| 2023                            | TRAFFIC C          | COLLISION                      | S BY FIRST                   | T HARMFU          | L EVENT L           | OCATION           |                                 |                              |
|---------------------------------|--------------------|--------------------------------|------------------------------|-------------------|---------------------|-------------------|---------------------------------|------------------------------|
| First Harmful Event<br>Location | Fatal<br>Collision | Serious<br>Injury<br>Collision | Other<br>Injury<br>Collision | PDO*<br>Collision | Total<br>Collisions | Persons<br>Killed | Persons<br>Seriously<br>Injured | Persons<br>Other<br>Injuries |
| Gore                            | 3