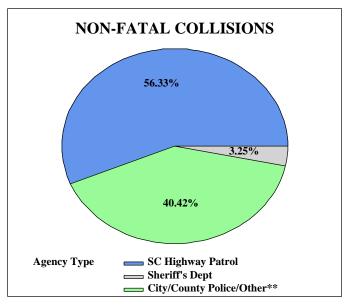

33               | 29                | 96                              | 1,691                        |
| City/County Police/Other**    | 179                | 920                            | 13,844                       | 43,765            | 58,708              | 191               | 1,094                           | 21,001                       |
| TOTALS                        | 976                | 2,041                          | 32,616                       | 110,128           | 145,761             | 1,047             | 2,488                           | 49,150                       |

<sup>\*</sup>Property Damage Only

<sup>\*\*</sup>Includes Federal or Military Police, Public Utility/Service Commissions, Other Police Agencies, Non-Law Enforcement Agencies, and Agencies Not Stated





### **HIGHWAY PATROL TROOPS**



### 2023 South Carolina Traffic Collisions per 100,000,000 VMT\*



### 2023 South Carolina Traffic Fatalities per 100,000,000 VMT\*



South Carolina Traffic Collision Fact Book 2023 South Carolina Department of Public Safety

| 2023 COLLISIONS BY ROUTE CATEGORY |                    |                                |                              |                   |                     |                   |                                 |                              |  |
|-----------------------------------|--------------------|--------------------------------|------------------------------|-------------------|---------------------|-------------------|---------------------------------|------------------------------|--|
| Route<br>Category