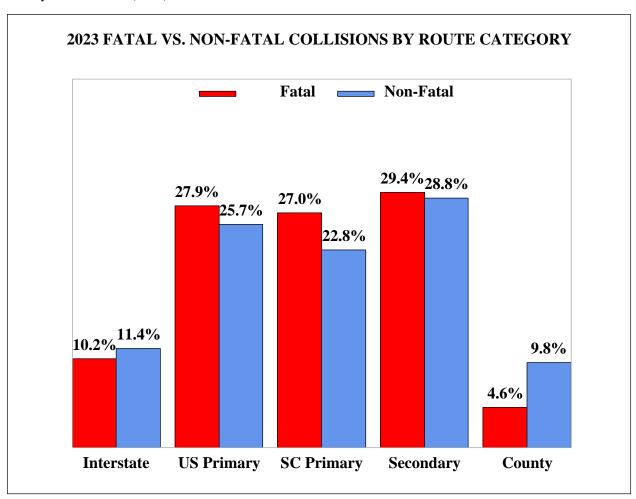

Collisions with an object not fixed accounted for a smaller percentage of the fatal collisions (63.6%) than the property damage only collisons (84.4%). Collisions with a fixed object accounted for a greater percentage of the fatal collisions (31.1%) than for property damage only (14.2%). The leading FHE in fatal collisions was 'Motor Vehicle (In Transport)' with 378 (38.7%). The second leading FHE in fatal collisions was 'Pedestrian' with 153 (15.7%).