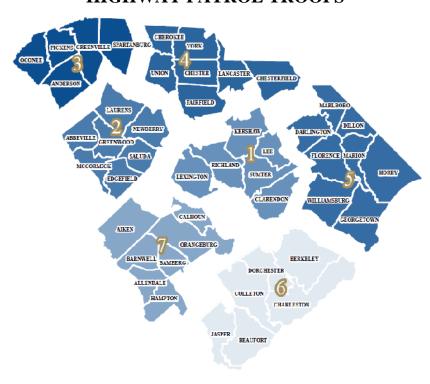

| 96                              | 1,691                        |
| City/County Police/Other**    | 179                | 920                            | 13,844                       | 43,765            | 58,708              | 191               | 1,094                           | 21,001                       |
| TOTALS                        | 976                | 2,041                          | 32,616                       | 110,128           | 145,761             | 1,047             | 2,488                           | 49,150                       |

<sup>\*</sup>Property Damage Only

<sup>\*\*</sup>Includes Federal or Military Police, Public Utility/Service Commissions, Other Police Agencies, Non-Law Enforcement Agencies, and Agencies Not Stated





### **HIGHWAY PATROL TROOPS**



### 2023 South Carolina Traffic Collisions per 100,000,000 VMT\*



### 2023 South Carolina Traffic Fatalities per 100,000,000 VMT\*



South Carolina Traffic Collision Fact Book 2023 South Carolina Department of Public Safety

| 2023 COLLISIONS BY ROUTE CATEGORY |                    |                                |                              |                   |                     |                   |                                 |                              |  |
|-----------------------------------|--------------------|--------------------------------|------------------------------|-------------------|---------------------|-------------------|---------------------------------|------------------------------|--|
| Route<br>Category                 | Fatal<br>Collision | Serio