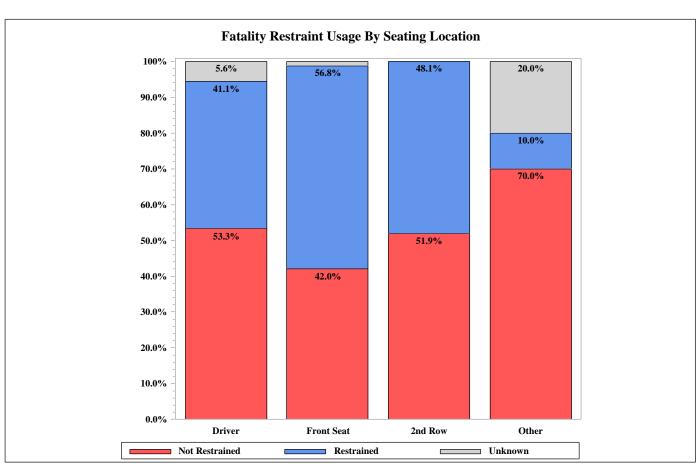

# TABLE OF CONTENTS (Cont.)

| PART III - COLLISION CONSEQUENCES                                                     | 64      |
|---------------------------------------------------------------------------------------|---------|
| Traffic Collision Victim Profile                                                      | 65      |
| Traffic Injuries by Restraint Usage and Air Bag Deployment                            | 66      |
| Traffic Injuries by Ejection Status and Location After Impact                         | 67      |
| Traffic Injuries by Restraint Usage and Ejection Status                               | 67      |
| Transported to Medical Facility and Restraint Use for Children Under Eight            | 68      |
| Observed Seatbelt Survey Usage Rates                                                  | 68      |
| Motor Vehicle Occupant Fatalities by Seating Location                                 | 69      |
| PART IV - DRIVING UNDER THE INFLUENCE                                                 | 70      |
| NHTSA's Estimated Alcohol Impaired Driving Fatalities by County                       | 71      |
| NHTSA's Alcohol Impaired Driving Fatalities by GA, SC, NC, and US                     | 72      |
| NHTSA's Alcohol Impaired Driving Fatalities by Route Category, Day, Month, and Time   | 73      |
| State Non-Fatal DUI Collisions by County: 2019-2023                                   | 74      |
| State Non-Fatal DUI Collisions by Route Category, Day of Week, Month, and Time        | 75      |
| PART V - COMMERCIAL MOTOR VEHICLES                                                    | 76      |
| CMV Basic Collision Statistics                                                        | 77      |
| Contributed To Collision Breakdown for CMV vs Non-CMV and CMV Carrier Types           | 77      |
| CMV Driver Age and Driver's License State Breakdown                                   | 78      |
| CMV Traffic Collisions by Day of Week and Time of Day; by Route Category              | 79      |
| CMV Vehicle Use and Cargo Body Type                                                   | 80      |
| CMV Vehicle Configuration and Restraint Usage                                         | 81      |
| PART VI - COUNTIES                                                                    | 82      |
| SC Motor Vehicle Traffic Collisions by County                                         | 83      |
| Vehicle Miles of Travel (VMT) and VMT Death Rate by County                            | 84      |
| Motor Vehicle Registrations by County                                                 | 85      |
| County Rankings for Fatal Collisions, Serious Injury Collisions, and Total Collisions | 86      |
| Traffic Collision Summaries by County                                                 | 87-178  |
| TRAFFIC COLLISION REPORT FORM (TR-310)                                                | 179-180 |
| DEFINITIONS                                                                           | 181-182 |
| ACKNOWLEDGEMENTS                                                                      | 183     |