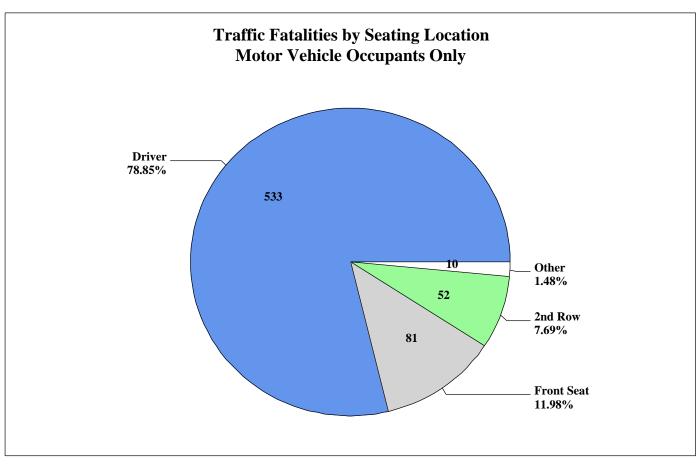

| 152                       | 13                          | 8            | 10,646        |
| Other             | 2,754                                                         | 426                | 72                        | 7                           | 2            | 3,261         |
| Unknown           | 268                                                           | 42                 | 6                         | 1                           | 0            | 317           |
| TOTALS            | 12,515                                                        | 1,655              | 259                       | 40                          | 16           | 14,485        |

<sup>\*</sup>Includes occupants seated inside the passenger compartment of automobiles, trucks, and vans only.







## PART IV - DRIVING UNDER THE INFLUENCE

Alcohol and/or drug related traffic collisions are of special interest to the state of South Carolina. On the following pages, collision statistics are presented based on contributing factors as determined by the investigating officers.

The data presented in this section come from two different sources for fatal and non-fatal collisions:

#### 1) Fatal Collision Data:

The National Highway Traffic Safety Administration (NHTSA) uses a method called 'multiple imputation' when blood alcohol concentration (BAC) values are not available for drivers involved in fatal collisions. This method uses various aspects of a fatal collision to estimate alcohol involvement\BAC levels. NHTSA`s data does not include driving under the influence of drugs.

#### 2