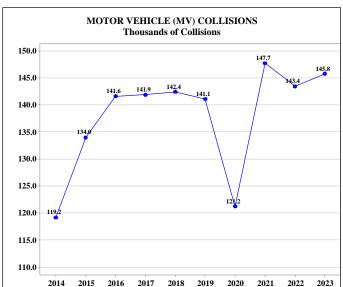

### SOUTH CAROLINA TRAFFIC COLLISON QUICK FACTS 2023

| Collision Statistics            | 2019    | 2020    | 2021    | 2022    | 2023    | Percent Change<br>2022 - 2023 |
|---------------------------------|---------|---------|---------|---------|---------|-------------------------------|
| Fatal Collisions                | 927     | 964     | 1,112   | 1,018   | 976     | -4.1%                         |
| Serious Injury Collisions       | 2,629   | 2,196   | 2,392   | 2,130   | 2,041   | -4.2%                         |
| Other Injury Collisions         | 35,903  | 30,673  | 34,068  | 31,951  | 32,616  | 2.1%                          |
| Property Damage Only Collisions | 101,637 | 87,402  | 110,152 | 108,327 | 110,128 | 1.7%                          |
| Total Collisions                | 141,096 | 121,235 | 147,724 | 143,426 | 145,761 | 1.6%                          |
| Persons Killed                  | 1,006   | 1,066   | 1,198   | 1,093   | 1,047   | -4.2%                         |
| Persons Seriously Injured       | 3,237   | 2,607   | 2,975   | 2,570   | 2,488   | -3.2%                         |
| Persons Other Injuries          | 55,173  | 45,378  | 50,621  | 47,602  | 49,150  | 3.3%                          |

# TRAFFIC COLLISIONS, FATALITIES, NON-FATAL INJURIES, MILEAGE DEATH RATE (MDR), & VEHICLE MILES OF TRAVEL (VMT) 1984 - 2023

| Year    | Collisions | Fatalities | Non-Fatal<br>Injuries | Mileage Death<br>Rate* | Vehicle Miles of<br>Travel** |
|---------|------------|------------|-----------------------|------------------------|------------------------------|
| 1984    | 102,617    | 915        | 28,135                | 3.5                    | 25,900                       |
| 1985    | 111,077    | 949        | 32,388                | 3.6                    | 26,679                       |
| 1986    | 116,573    | 1,059      | 34,689                | 3.7                    | 28,247                       |
| 1987    | 119,344    | 1,087      | 37,287                | 3.6                    | 30,227                       |
| 1988*** | 117,723    | 1,033      | 50,713                | 3.3                    | 31,672                       |
| 1989    | 123,252    | 996        | 49,905                | 3                      | 32,781                       |
| 1990    | 118,989    | 983        | 48,337                | 2.9                    | 34,377                       |
| 1991    | 110,780    | 890        | 47,472                | 2.6                    | 34,452                       |
| 1992    | 110,058    | 807        | 47,820                | 2.3                    | 34,953                       |
| 1993    | 112,983    | 845        | 50,348                | 2.3                    | 36,126                       |
| 1994    | 120,947    | 847        | 56,868                | 2.3                    | 37,238                       |
| 1995    | 125,694    | 882        | 56,008                | 2.3                    | 38,723                       |
| 1996@   | 121,791    | 930        | 57,387                | 2.3                    | 39,646                       |
| 1997    | 102,226    | 903        | 58,057                | 2.2                    | 40,590                       |
| 1998    | 99,817     | 1,001      | 56,801                | 2.3                    | 42,912                       |
| 1999    | 104,484    | 1,064      | 55,322                | 2.4                    | 44,287                       |
| 2000    | 104,203    | 1,063      | 53,721                | 2.4                    | 45,083                       |
| 2001    | 100,165    | 1,060      | 52,350                | 2.3                    | 45,992                       |
| 2002    | 108,280    | 1,053      | 52,095                | 2.2                    | 47,074                       |
| 2003    | 108,886    | 969        | 51,267                | 2                      | 47,816                       |
| 2004    | 110,029    | 1,046      | 51,226                | 2.1                    | 48,737                       |
| 2005    | 111,983    | 1,093      | 49,841                | 2.2                    | 49,196                       |
| 2006    | 112,949    | 1,044      | 50,144                | 2.1                    | 49,801                       |
| 2007    | 112,067    | 1,077      | 49,262                | 2.1                    | 50,580                       |
| 2008    | 107,252    | 921        | 46,925                | 1.9                    | 49,056                       |
| 2009    | 106,864    | 894        | 48,303                | 1.8                    | 48,598                       |
| 2010    | 107,673    | 809        | 48,707                | 1.65                   | 49,124                       |
| 2011    | 101,842    | 828        | 46,057                | 1.7                    | 48,732                       |
| 2012    | 108,261    | 863        | 50,064                | 1.76                   | 48,902                       |
| 2013    | 113,260    | 767        | 50,938                | 1.57                   | 48,987                       |
| 2014    | 119,173    | 823        | 53,029                | 1.65                   | 49,950                       |
| 2015    | 133,961    | 979        | 58,604                | 1.89                   | 51,723                       |
| 2016    | 141,599    | 1,020      | 61,899                | 1.87                   | 54,404                       |
| 2017    | 141,874    | 989        | 60,566                | 1.78                   | 55,496                       |
| 2018    | 142,406    | 1,036      | 58,053                | 1.82                   | 56,836                       |
| 2019    | 141,096    | 1,006      | 58,410                | 1.74                   |                              |
| 2020    | 121,235    | 1,066      | 47,985                | 1.98                   |                              |
| 2021    | 147,724    | 1,198      | 53,596                | 2.08                   | 57,492                       |
| 2022    | 143,426    | 1,093      | 50,172                | 1.85                   | 59,039                       |
| 2023    | 145,761    | 1,047      | 51,638                | 1.72                   | 60,921                       |