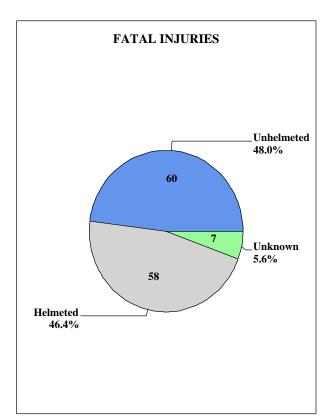

|
| 2021  | 2,146               | 160                 | 166                | 1,547                            | 1,820              | 439                        | 118,963                     |
| 2022  | 2,032               | 143                 | 147                | 1,435                            | 1,684              | 454                        | 121,921                     |
| 2023  | 2,134               | 125                 | 128                | 1,494                            | 1,754              | 515                        | 123,316                     |

<sup>\*</sup>Includes all fatalities (not just motorcyclists) in motorcycle involved traffic collisions. #2004-Registrations include 2-wheel and 3-wheel motorcycles.





#### 2023 MOTORCYCLIST HELMET USAGE BY INJURY SEVERITY









## Traffic Collisions Involving an Other Motorbike

|                                                                                                                                                                                                                                                                                                                                   | Fatal                                                                                                                          | Injury                                                                                                                                 | PDO*