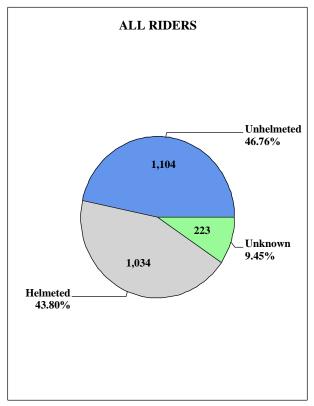

21  | 2,146               | 160                 | 166                | 1,547                            | 1,820              | 439                        | 118,963                     |
| 2022  | 2,032               | 143                 | 147                | 1,435                            | 1,684              | 454                        | 121,921                     |
| 2023  | 2,134               | 125                 | 128                | 1,494                            | 1,754              | 515                        | 123,316                     |

<sup>\*</sup>Includes all fatalities (not just motorcyclists) in motorcycle involved traffic collisions. #2004-Registrations include 2-wheel and 3-wheel motorcycles.





#### 2023 MOTORCYCLIST HELMET USAGE BY INJURY SEVERITY









## Traffic Collisions Involving an Other Motorbike

|                                                                                                                                                                                                                                                                                                                                   | Fatal                                                                                                                          | Injury                                                                                                                                 | PDO*