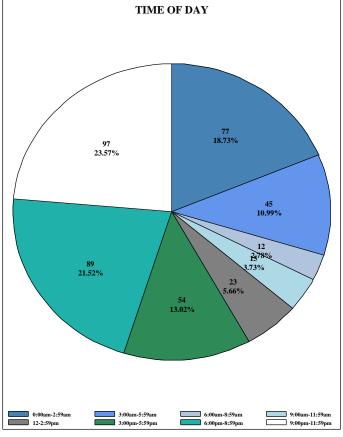

Note: The day(s) with the highest number of fatalities is highlighted for each month.