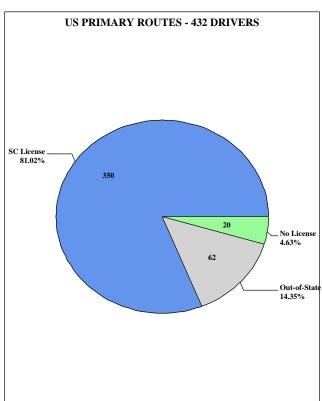

| Wyoming        | 16                      | 0.04%                                 |
| Mississippi          | 152                     | 0.39%                                 | Other/Unknown  | 7,996                   | 20.59%                                |
| Missouri             | 125                     | 0.32%                                 | TOTAL          | 38,828                  | 100.0%                                |

### SOUTH CAROLINA DRIVERS TOTALED 213,894

\*Figures represent drivers of any motor vehicle requiring a valid driver's license. There were 16,857 drivers who did not present a valid driver's license at the time of the collision.



\_\_\_\_ 0%-0.49% 10%-26% 5%-9.9%

# DRIVERS INVOLVED IN FATAL COLLISIONS BY ROUTE CATEGORY AND LICENSE STATE









Note: There were 60 drivers involved in fatal collisions on county routes in 2023 and 8 on a ramp.

# TIME

Both time of day and day of year are important factors when examining the frequency of traffic collisions. For example, the concentration of traffic is heavier at the end of a work day or during a holiday travel period. Furthermore, driver attitudes, driver vision, and driver behavior are influenced by time factors such as weather, time of day, and time of year. On the following pages, statistics are presented regarding time.

The following are some notable characteristics of time in South Carolina for 2023:

- \* Months with the most fatal collisions:
  - ~ December (93)
  - ~ May (92)
  - ~ March (89)
- \* Traffic Fatalities:
  - ~ Weekend
    - \* Friday, Saturday, and Sunda