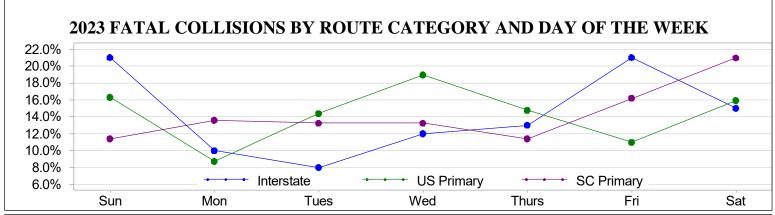

| 5,259               | 40                | 92                              | 1,812                        |
| Friday      | 29                 | 96                             | 1,277                        | 4,183             | 5,585               | 32                | 118                             | 1,973                        |
| Saturday    | 42                 | 98                             | 1,015                        | 2,955             | 4,110               | 45                | 127                             | 1,648                        |
| TOTALS      | 264                | 560                            | 7,871                        | 24,592            | 33,287              | 279               | 684                             | 12,212                       |





|             |                    | 2023 US PR                     | IMARY CO                     | LLISIONS          | BY MONTI            | I                 |                                 |                              |
|-------------|--------------------|--------------------------------|------------------------------|-------------------|---------------------|-------------------|---------------------------------|------------------------------|
| Day of Week | Fatal<br>Collision | Serious<br>Injury<br>Collision | Other<br>Injury<br>Collision | PDO*<br>Collision | Total<br>Collisions | Persons<br>Killed | Persons<br>Seriously<br>Injured | Persons<br>Other<br>Injuries |
| January     | 22                 | 43                             | 748                          | 2,181